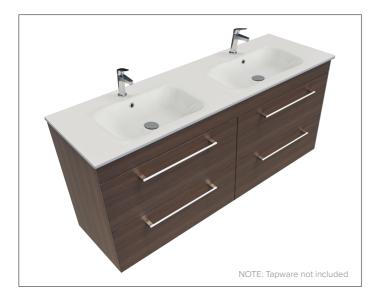

## Citi 1500mm 4 Drawer Double Basin Wall Vanity

### **Features**

- Wall Hung
- 4 Drawers
- Double Basin
- Laminate Woodgrain & Solid Colours on MR Board
- Dimensions: H650 x W1500 x D465
- Plumbing provision has been allowed for with a 60mm space behind lower drawers. Note lower drawers DO NOT have a plumbing cutout and are designed to offer full storage space.