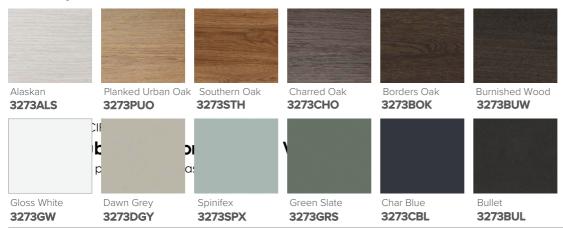

# SPECIFICATION SHEET

## Citi 1500mm 4 Drawer Double Basin Wall Vanity



### **Features**

- Wall Hung
- 4 Drawers
- Double Basin
- Laminate Woodgrain & Solid Colours on MR Board
- Dimensions: H650 x W1500 x D465
- Plumbing provision has been allowed for with a 60mm space behind lower drawers. Note lower drawers DO NOT have a plumbing cutout and are designed to offer full storage space.

### **Colour Options with Code**



#### **Technical Details**

Note: All measurements shown are in millimetres. Sizes are nominal.







# SPECIFICATION SHEET

## 1500mm Double Basin Options

## Via

StoneCast with overflow Double Basin Option Gloss White - VIA Matte White - VIAMW

## W1500 x D460 x H20





## Ari

StoneCast with overflow Double Basin Option Gloss White - VA

W1500 x D465 x H50