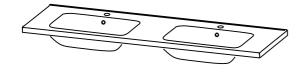

## Ari

StoneCast with overflow Double Basin Option Gloss White - VA

W1500 x D465 x H50