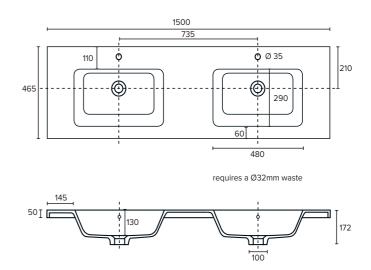

## Ari

StoneCast with overflow Double Basin Option Gloss White - VA

W1500 x D465 x H50