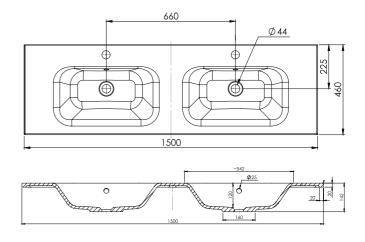

## Via

StoneCast with overflow Double Basin Option Gloss White - VIA Matte White - VIAMW

## W1500 x D460 x H20