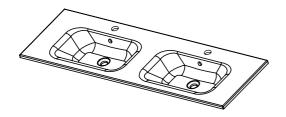

## Via

StoneCast with overflow Double Basin Option Gloss White - VIA Matte White - VIAMW

## W1500 x D460 x H20