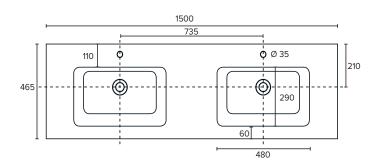

## Ari

StoneCast with overflow Double Basin Option Gloss White - VA

W1500 x D465 x H50

Head Office: 281 Heads Road, Wanganui Auckland Office: 525 Great South Road, Penrose, Auckland 06 349 0194 | 0800 728 662 www.newtech.co.nz