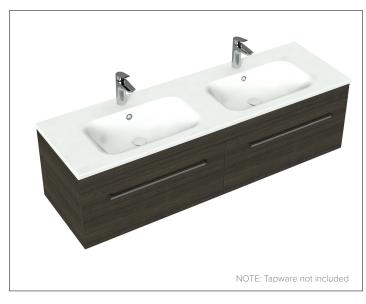

### Citi 1500mm 2 Drawer Double Basin Wall Vanity

#### Features

- Wall Hung
- 2 Drawers
- Double Basin
- Laminate Woodgrain & Solid Colours on MR Board
- Dimensions: H420 x W1500 x D465