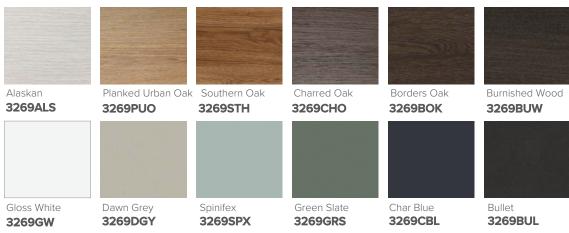

## SPECIFICATION SHEET

### Citi 1500mm 2 Drawer Double Basin Wall Vanity



#### Features

- Wall Hung
- 2 Drawers
- Double Basin
- Laminate Woodgrain & Solid Colours on MR Board
- Dimensions: H420 x W1500 x D465

#### **Colour Options with Code**



#### **Technical Details**





Note: All measurements shown are in millimetres. Sizes are nominal.

SIDE VIEW



Head Office: 281 Heads Road, Wanganui Auckland Office: 525 Great South Road, Penrose, Auckland 06 349 0194 | 0800 728 662 www.newtech.co.nz

# SPECIFICATION SHEET

## 1500mm Double Basin Options

### Via

StoneCast with overflow Double Basin Option Gloss White - VIA Matte White - VIAMW

W1500 x D460 x H20





## Ari

StoneCast with overflow Double Basin Option Gloss White - VA

W1500 x D465 x H50











Head Office: 281 Heads Road, Wanganui Auckland Office: 525 Great South Road, Penrose, Auckland 06 349 0194 | 0800 728 662 www.newtech.co.nz