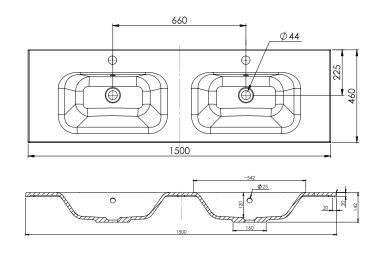

### Via

StoneCast with overflow Double Basin Option Gloss White - VIA Matte White - VIAMW

W1500 x D460 x H20