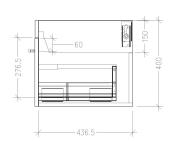

#### **Technical Details**

Note: All measurements shown are in millimetres. Sizes are nominal.

SIDE VIEW

Head Office: 281 Heads Road, Wanganui Auckland Office: 525 Great South Road, Penrose, Auckland 06 349 0194 | 0800 728 662 www.newtech.co.nz