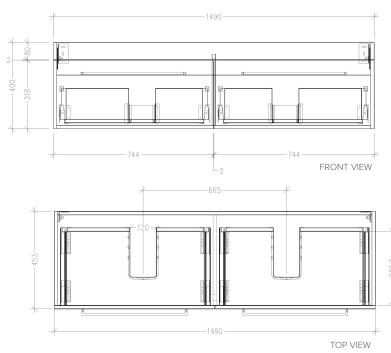

#### **Technical Details**

Note: All measurements shown are in millimetres. Sizes are nominal.

SIDE VIEW

Head Office: 281 Heads Road, Wanganui Auckland Office: 525 Great South Road, Penrose, Auckland 06 349 0194 | 0800 728 662 www.newtech.co.nz