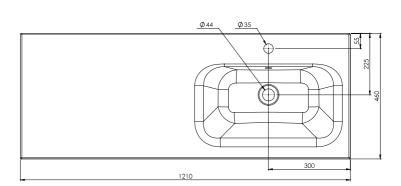

- Plumbing provision has been allowed for with a 60mm space behind lower drawers.
  Note lower drawers DO NOT have a plumbing cutout and are designed to offer full storage space.

#### **Colour Options with Code**



#### **Technical Details**

Note: All measurements shown are in millimetres. Sizes are nominal.





Head Office: 281 Heads Road, Wanganui Auckland Office: 525 Great South Road, Penrose, Auckland 06 349 0194 | 0800 728 662 www.newtech.co.nz

# SPECIFICATION SHEET

# 1200mm Offset Basin Options

### Via Left Offset

StoneCast with overflow Left Offset Basin Gloss White - VIA Matte White - VIAMW

#### W1210 x D460 x H20







### Via Right Offset StoneCast with overflow

StoneCast with overflow Left Offset Basin Gloss White - VIA Matte White - VIAMW

#### W1210 x D460 x H20