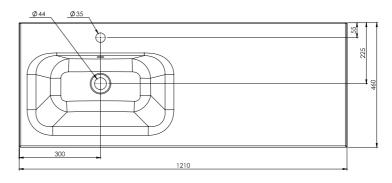

ft or Right Offset Basin Waste shroud is in drawer matching basin position
- Laminate Woodgrain & Solid Colours on MR Board
- Dimensions: H670 x W1200 x D465
- Plumbing provision has been allowed for with a 60mm space behind lower drawers.
  Note lower drawers DO NOT have a plumbing cutout and are designed to offer full storage space.

#### **Colour Options with Code**



#### **Technical Details**

Note: All measurements shown are in millimetres. Sizes are nominal.





Head Office: 281 Heads Road, Wanganui Auckland Office: 525 Great South Road, Penrose, Auckland 06 349 0194 | 0800 728 662 www.newtech.co.nz

# SPECIFICATION SHEET

# 1200mm Offset Basin Options

### Via Left Offset

StoneCast with overflow Left Offset Basin Gloss White - VIA Matte White - VIAMW

#### W1210 x D460 x H20







### Via Right Offset StoneCast with overflow

StoneCast with overflow Left Offset Basin Gloss White - VIA Matte White - VIAMW

#### W1210 x D460 x H20