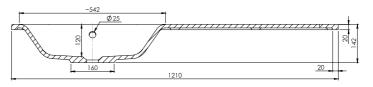

or Right Offset Basin Waste shroud is in drawer matching basin position
- Laminate Woodgrain & Solid Colours on MR Board
- Dimensions: H670 x W1200 x D465
- Plumbing provision has been allowed for with a 60mm space behind lower drawers.
  Note lower drawers DO NOT have a plumbing cutout and are designed to offer full storage space.

#### **Colour Options with Code**



#### **Technical Details**

Note: All measurements shown are in millimetres. Sizes are nominal.





Head Office: 281 Heads Road, Wanganui Auckland Office: 525 Great South Road, Penrose, Auckland 06 349 0194 | 0800 728 662 www.newtech.co.nz

# SPECIFICATION SHEET

# 1200mm Offset Basin Options

### Via Left Offset

StoneCast with overflow Left Offset Basin Gloss White - VIA Matte White - VIAMW

#### W1210 x D460 x H20







### Via Right Offset StoneCast with overflow

StoneCast with overflow Left Offset Basin Gloss White - VIA Matte White - VIAMW

#### W1210 x D460 x H20