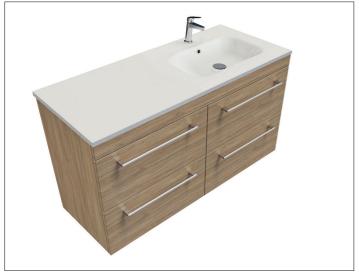

### Citi 1200 Wall Vanity, 4 Drawer, Offset Basin

#### **Features**

- Wall Hung
- 4 Drawers
- Left or Right Offset Basin Waste shroud is in drawer matching basin position
- Laminate Woodgrain & Solid Colours on MR Board
- Dimensions: H670 x W1200 x D465
- Plumbing provision has been allowed for with a 60mm space behind lower drawers.
  Note lower drawers DO NOT have a plumbing cutout and are designed to offer full storage space.