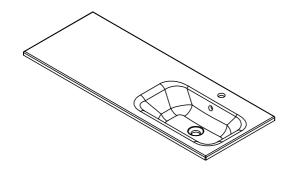

# 1200mm Offset Basin Options

### Via Left Offset

StoneCast with overflow Left Offset Basin Gloss White - VIA Matte White - VIAMW

### Via Right Offset StoneCast with overflow

StoneCast with overflow Left Offset Basin Gloss White - VIA Matte White - VIAMW