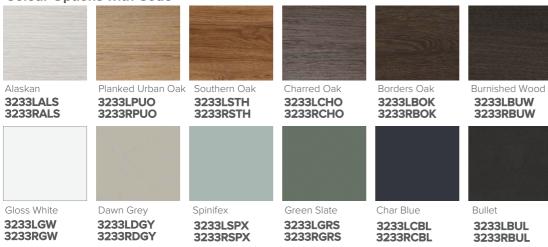

# SPECIFICATION SHEET

### Citi 1200 Wall Vanity, 4 Drawer, Offset Basin



#### **Features**

- Wall Hung
- 4 Drawers
- Left or Right Offset Basin Waste shroud is in drawer matching basin position
- Laminate Woodgrain & Solid Colours on MR Board
- Dimensions: H670 x W1200 x D465
- Plumbing provision has been allowed for with a 60mm space behind lower drawers.
  Note lower drawers DO NOT have a plumbing cutout and are designed to offer full storage space.

#### **Colour Options with Code**



#### **Technical Details**

Note: All measurements shown are in millimetres. Sizes are nominal.





Head Office: 281 Heads Road, Wanganui Auckland Office: 525 Great South Road, Penrose, Auckland 06 349 0194 | 0800 728 662 www.newtech.co.nz

# SPECIFICATION SHEET

# 1200mm Offset Basin Options

### Via Left Offset

StoneCast with overflow Left Offset Basin Gloss White - VIA Matte White - VIAMW

#### W1210 x D460 x H20







### Via Right Offset StoneCast with overflow

StoneCast with overflow Left Offset Basin Gloss White - VIA Matte White - VIAMW

#### W1210 x D460 x H20