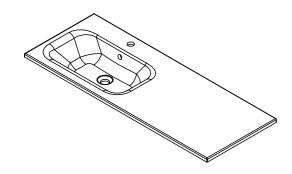

# 1200mm Offset Basin Options

### Via Left Offset

StoneCast with overflow Left Offset Basin Gloss White - VIA Matte White - VIAMW

#### W1210 x D460 x H20

### Via Right Offset StoneCast with overflow

StoneCast with overflow Left Offset Basin Gloss White - VIA Matte White - VIAMW