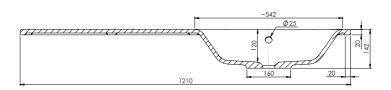

# 1200mm Offset Basin Options

### Via Left Offset

StoneCast with overflow Left Offset Basin Gloss White - VIA Matte White - VIAMW

#### W1210 x D460 x H20