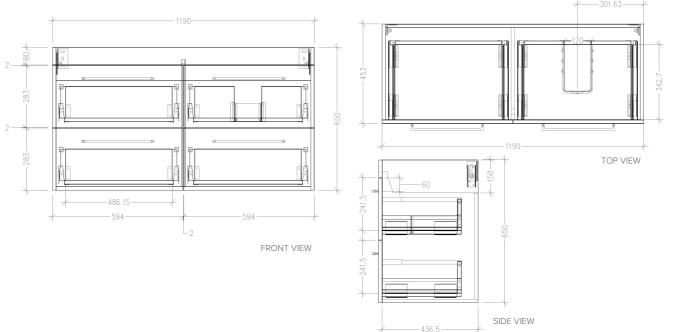

#### **Technical Details**

Note: All measurements shown are in millimetres. Sizes are nominal.

Head Office: 281 Heads Road, Wanganui Auckland Office: 525 Great South Road, Penrose, Auckland 06 349 0194 | 0800 728 662 www.newtech.co.nz

#### **Features**

- Wall Hung
- 4 Drawers
- Left or Right Offset Basin Waste shroud is in drawer matching basin position
- Laminate Woodgrain & Solid Colours on MR Board
- Dimensions: H670 x W1200 x D465
- Plumbing provision has been allowed for with a 60mm space behind lower drawers.
  Note lower drawers DO NOT have a plumbing cutout and are designed to offer full storage space.