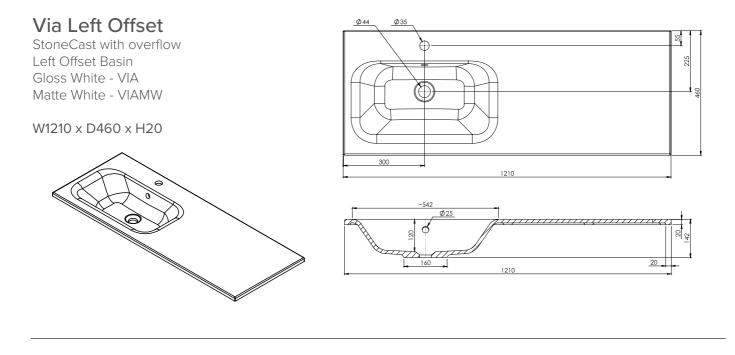

## SPECIFICATION SHEET 1200mm Offset Basin Options

#### Via Right Offset StoneCast with overflow

StoneCast with overflow Left Offset Basin Gloss White - VIA Matte White - VIAMW

W1210 x D460 x H20

Head Office: 281 Heads Road, Wanganui Auckland Office: 525 Great South Road, Penrose, Auckland 06 349 0194 | 0800 728 662 www.newtech.co.nz