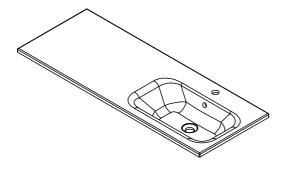

## SPECIFICATION SHEET 1200mm Offset Basin Options

#### Via Right Offset StoneCast with overflow

StoneCast with overflow Left Offset Basin Gloss White - VIA Matte White - VIAMW

W1210 x D460 x H20

Head Office: 281 Heads Road, Wanganui Auckland Office: 525 Great South Road, Penrose, Auckland 06 349 0194 | 0800 728 662 www.newtech.co.nz