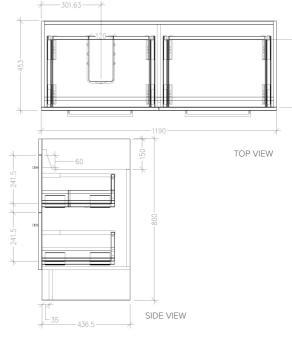

#### Features

- Floorstanding
- 4 Drawers
- Left or Right Offset Basin Waste shroud is in drawer matching basin position
- Laminate Woodgrain & Solid Colours on MR Board
- Dimensions: H820 x W1200 x D465
- Floor plumbing provision has been allowed for with a 60mm space behind lower drawers. Note lower drawers DO NOT have plumbing cutouts and are designed to offer full storage space.
- Optional: Floor plumbing waste provision in bottom drawer [88515] Additional cost applies

#### **Technical Details**

Note: All measurements shown are in millimetres. Sizes are nominal.

Head Office: 281 Heads Road, Wanganui Auckland Office: 525 Great South Road, Penrose, Auckland 06 349 0194 | 0800 728 662 www.newtech.co.nz