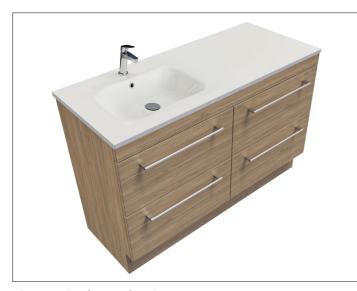

### Citi 1200 Floor Vanity, 4 Drawer, Offset Basin

#### Features

- Floorstanding
- 4 Drawers
- Left or Right Offset Basin Waste shroud is in drawer matching basin position
- Laminate Woodgrain & Solid Colours on MR Board
- Dimensions: H820 x W1200 x D465
- Floor plumbing provision has been allowed for with a 60mm space behind lower drawers. Note lower drawers DO NOT have plumbing cutouts and are designed to offer full storage space.
- Optional: Floor plumbing waste provision in bottom drawer [88515] Additional cost applies