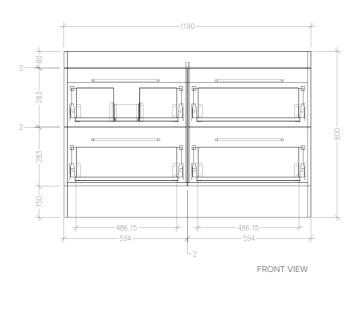

#### Features

- Floorstanding
- 4 Drawers
- Left or Right Offset Basin Waste shroud is in drawer matching basin position
- Laminate Woodgrain & Solid Colours on MR Board
- Dimensions: H820 x W1200 x D465
- Floor plumbing provision has been allowed for with a 60mm space behind lower drawers. Note lower drawers DO NOT have plumbing cutouts and are designed to offer full storage space.
- Optional: Floor plumbing waste provision in bottom drawer [88515] Additional cost applies

#### **Technical Details**

Note: All measurements shown are in millimetres. Sizes are nominal.

Head Office: 281 Heads Road, Wanganui Auckland Office: 525 Great South Road, Penrose, Auckland 06 349 0194 | 0800 728 662 www.newtech.co.nz