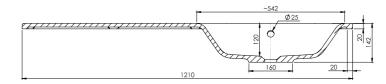

## SPECIFICATION SHEET 1200mm Offset Basin Options

#### Via Right Offset StoneCast with overflow

StoneCast with overflow Left Offset Basin Gloss White - VIA Matte White - VIAMW

W1210 x D460 x H20

Head Office: 281 Heads Road, Wanganui Auckland Office: 525 Great South Road, Penrose, Auckland 06 349 0194 | 0800 728 662 www.newtech.co.nz