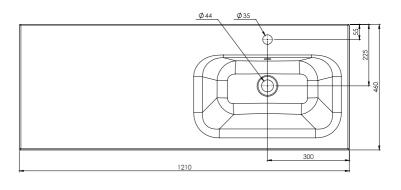

## SPECIFICATION SHEET 1200mm Offset Basin Options

#### Via Right Offset StoneCast with overflow

StoneCast with overflow Left Offset Basin Gloss White - VIA Matte White - VIAMW

W1210 x D460 x H20

Head Office: 281 Heads Road, Wanganui Auckland Office: 525 Great South Road, Penrose, Auckland 06 349 0194 | 0800 728 662 www.newtech.co.nz