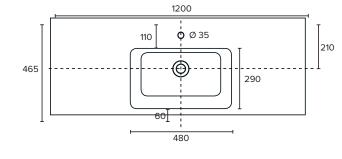

#### Ari

StoneCast with overflow Gloss White - VA

W1200 x D465 x H50

Head Office: 281 Heads Road, Wanganui Auckland Office: 525 Great South Road, Penrose, Auckland 06 349 0194 | 0800 728 662 www.newtech.co.nz