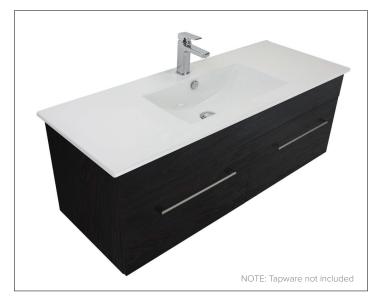

### Citi 1200mm 2 Drawer Wall Vanity

#### Features

- Wall Hung
- 2 Drawers
- Single Basin
- Laminate Woodgrain & Solid Colours on MR Board
- Dimensions: H420 x W1200 x D465

#### **Colour Options with Code**

|                           |                              |                         |                        | 500                           |                           |
|---------------------------|------------------------------|-------------------------|------------------------|-------------------------------|---------------------------|
| Alaskan<br><b>3240ALS</b> | Planked Urban Oak<br>3240PUO | Southern Oak<br>3240STH | Charred Oak<br>3240CHO | Borders Oak<br><b>3240BOK</b> | Burnished Wood<br>3240BUW |
|                           |                              |                         |                        |                               |                           |
| Gloss White 3240GW        | Dawn Grey 3240DGY            | Spinifex 3240SPX        | Green Slate 3240GRS    | Char Blue<br>3240CBL          | Bullet<br><b>3240BUL</b>  |