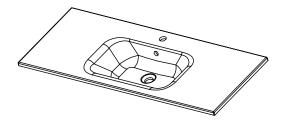

## 1200mm Single Basin Options

#### Via

StoneCast with overflow Gloss White - VIA Matte White - VIAMW

W1210 x D460 x H20