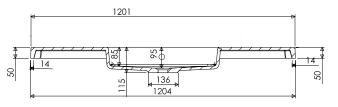

#### **Technical Details**

FRONT VIEW

Note: All measurements shown are in millimetres. Sizes are nominal.

Head Office: 281 Heads Road, Wanganui Auckland Office: 525 Great South Road, Penrose, Auckland 06 349 0194 | 0800 728 662 www.newtech.co.nz

## Ponti

StoneCast with overflow Gloss White - PO

W1204 x D460 x H50