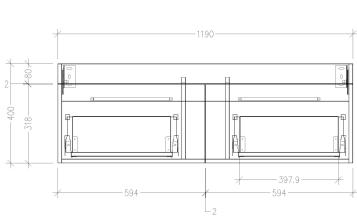

#### **Technical Details**

FRONT VIEW

Note: All measurements shown are in millimetres. Sizes are nominal.

Head Office: 281 Heads Road, Wanganui Auckland Office: 525 Great South Road, Penrose, Auckland 06 349 0194 | 0800 728 662 www.newtech.co.nz