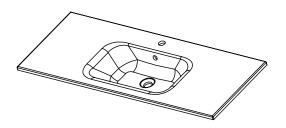

Heads Road, Wanganui Auckland Office: 525 Great South Road, Penrose, Auckland 06 349 0194 | 0800 728 662 www.newtech.co.nz

## SPECIFICATION SHEET

## 1200mm Single Basin Options

#### Via

StoneCast with overflow Gloss White - VIA Matte White - VIAMW

W1210 x D460 x H20





## Ponti

StoneCast with overflow Gloss White - PO

W1204 x D460 x H50







#### Ari

StoneCast with overflow Gloss White - VA

W1200 x D465 x H50









Head Office: 281 Heads Road, Wanganui Auckland Office: 525 Great South Road, Penrose, Auckland 06 349 0194 | 0800 728 662 www.newtech.co.nz

# SPECIFICATION SHEET

## 1200mm Single Basin Options

## Clasico

Vitreous China with overflow Gloss White - VC

W1200 x D465 x H20





## Vercelli

Vitreous China with overflow Gloss White - VE

#### W1215 x D465 x H15