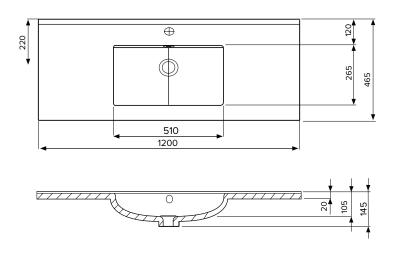

#### Features

- Wall Hung
- 2 Drawers
- Single Basin
- Laminate Woodgrain & Solid Colours on MR Board
- Dimensions: H420 x W1200 x D465

#### **Technical Details**

FRONT VIEW

Note: All measurements shown are in millimetres. Sizes are nominal.

Head Office: 281 Heads Road, Wanganui Auckland Office: 525 Great South Road, Penrose, Auckland 06 349 0194 | 0800 728 662 www.newtech.co.nz