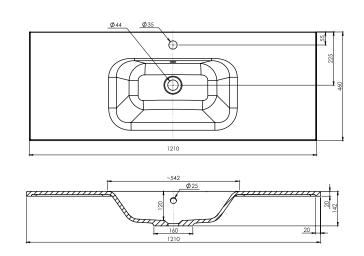

## 1200mm Single Basin Options

#### Via

StoneCast with overflow Gloss White - VIA Matte White - VIAMW

W1210 x D460 x H20