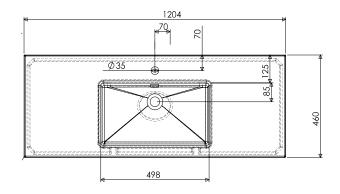

## 1200mm Single Basin Options

## Ponti

StoneCast with overflow Gloss White - PO

W1204 x D460 x H50