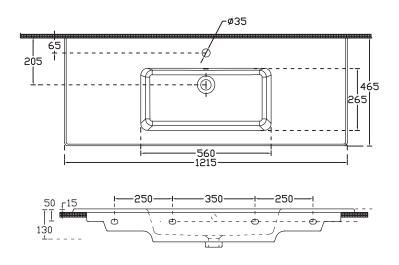

## Vercelli

Vitreous China with overflow Gloss White - VE

#### W1215 x D465 x H15