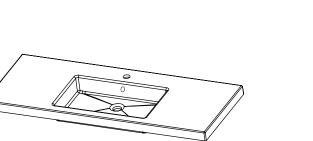

## 1200mm Single Basin Options

## Ponti

StoneCast with overflow Gloss White - PO

W1204 x D460 x H50