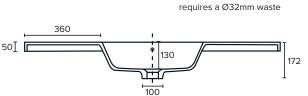

#### Via

StoneCast with overflow Gloss White - VIA Matte White - VIAMW

W1210 x D460 x H20