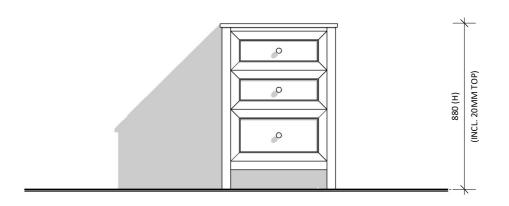

| Vá | nity   |
|----|--------|
| ВҮ | DESIGN |

Phone: (07) 3376 6055

Email: enquiries@vanitybydesign.com.au

Address: 241 Monier Road, Darra, Qld 4076

Web: https://www.vanitybydesign.com.au

|  | Size: (± 0.5" Tolerance) | 620 (W) mm x 563 (D) mm x 880 (H) mm                                                                  |
|--|--------------------------|-------------------------------------------------------------------------------------------------------|
|  | Cabinet Type:            | Freestanding                                                                                          |
|  | Notes:                   | • Taphole Options: No Hole, 1 Taphole, 3 Tapholes                                                     |
|  |                          | Wastes and faucets are not included.                                                                  |
|  |                          | Vanity unit must be installed by a qualified tradesmen - Failure to do so will void the warranty.     |
|  |                          | Plumbing fixtures must be installed by a qualified plumber - Failure to do so will void the warranty. |
|  |                          | Warranty information: 5 years on cabinet & 12 months on top and basin(s).                             |
|  |                          | Caution boxes may be heavy and will require 2 people to lift.                                         |