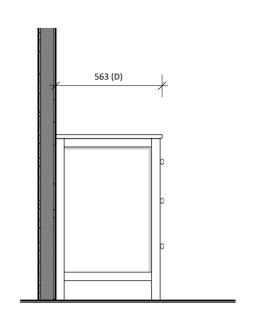

| Vá | nity   |
|----|--------|
| ВҮ | DESIGN |

Phone: (07) 3376 6055

Email: enquiries@vanitybydesign.com.au

Address: 241 Monier Road, Darra, Qld 4076

Web: https://www.vanitybydesign.com.au

|  | Size: (± 0.5" Tolerance) | 620 (W) mm x 563 (D) mm x 880 (H) mm                                                                  |
|--|--------------------------|-------------------------------------------------------------------------------------------------------|
|  | Cabinet Type:            | Freestanding                                                                                          |
|  | Notes:                   | • Taphole Options: No Hole, 1 Taphole, 3 Tapholes                                                     |
|  |                          | Wastes and faucets are not included.                                                                  |
|  |                          | Vanity unit must be installed by a qualified tradesmen - Failure to do so will void the warranty.     |
|  |                          | Plumbing fixtures must be installed by a qualified plumber - Failure to do so will void the warranty. |
|  |                          | Warranty information: 5 years on cabinet & 12 months on top and basin(s).                             |
|  |                          | Caution boxes may be heavy and will require 2 people to lift.                                         |