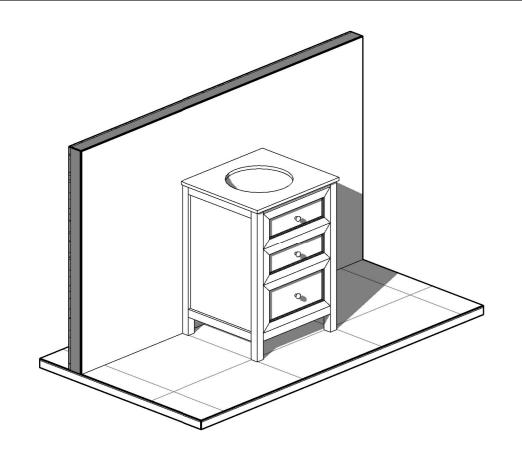

| Vá | nity   |
|----|--------|
| ВҮ | DESIGN |

Phone: (07) 3376 6055

Email: enquiries@vanitybydesign.com.au

Address: 241 Monier Road, Darra, Qld 4076

Web: https://www.vanitybydesign.com.au

|  | Size: (± 0.5" Tolerance) | 620 (W) mm x 563 (D) mm x 880 (H) mm                                                                  |
|--|--------------------------|-------------------------------------------------------------------------------------------------------|
|  | Cabinet Type:            | Freestanding                                                                                          |
|  | Notes:                   | • Taphole Options: No Hole, 1 Taphole, 3 Tapholes                                                     |
|  |                          | Wastes and faucet