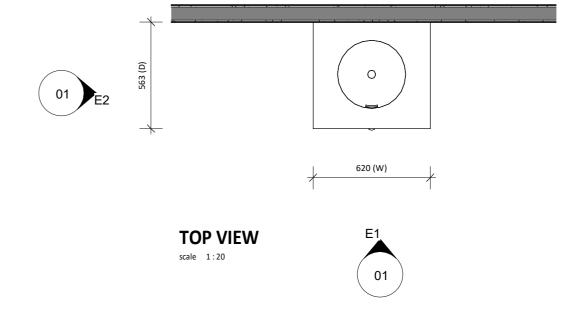

| Vá | nity   |
|----|--------|
| ВҮ | DESIGN |

Phone: (07) 3376 6055

Email: enquiries@vanitybydesign.com.au

Address: 241 Monier Road, Darra, Qld 4076

Web: https://www.vanitybydesign.com.au

|  | Size: (± 0.5" Tolerance) | 620 (W) mm x 563 (D) mm x 880 (H) mm                                                                  |
|--|--------------------------|-------------------------------------------------------------------------------------------------------|
|  | Cabinet Type:            | Freestanding                                                                                          |
|  | Notes:                   | • Taphole Options: No Hole, 1 Taphole, 3 Tapholes                                                     |
|  |                          | Wastes and faucets are not included.                                                                  |
|  |                          | Vanity unit must be installed by a qualified tradesmen - Failure to do so will void the warranty.     |
|  |                          | Plumbing fixtures must be installed by a qualified plumber - Failure to do so will void the warranty. |
|  |                          | Warranty information: 5 years on cabinet & 12 months on top and basin(s).                             |
|  |                          | Caution boxes may be heavy and will require 2 people to lift.                                         |