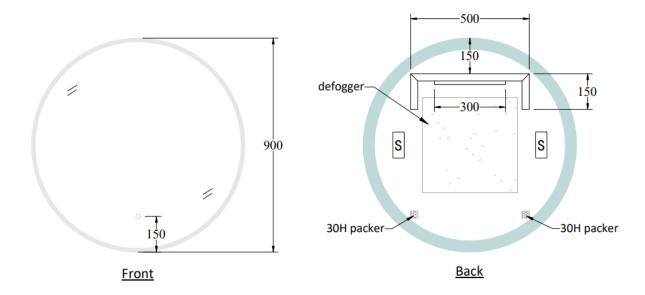

## **Technical Details**

Line drawings below

| 650mm  | 30Watts / 1000lumens |
|--------|----------------------|
| 750mm  | 30Watts / 1150lumens |
| 900mm  | 42Watts / 1400lumens |
| 1100mm | 42Watts / 1700lumens |