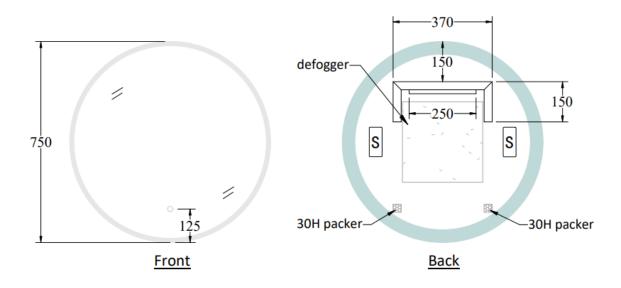

## **Technical Details**

Line drawings below

| 650mm  | 30Watts / 1000lumens |
|--------|----------------------|
| 750mm  | 30Watts / 1150lumens |
| 900mm  | 42Watts / 1400lumens |
| 1100mm | 42Watts / 1700lumens |

Note: all specifications and dimensions are correct at time of publication however are subject to change without notice. Please refer to physical product prior to installation.