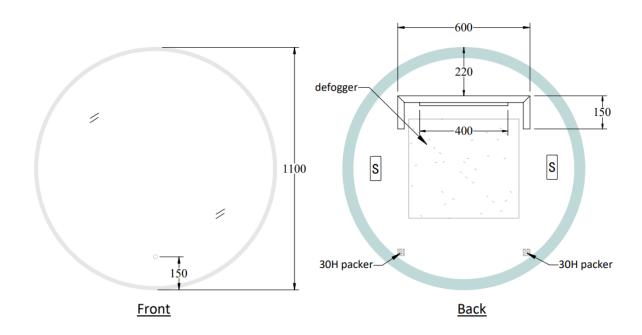

## **Technical Details**

Line drawings below

| 650mm  | 30Watts / 1000lumens |
|--------|----------------------|
| 750mm  | 30Watts / 1150lumens |
| 900mm  | 42Watts / 1400lumens |
| 1100mm | 42Watts / 1700lumens |