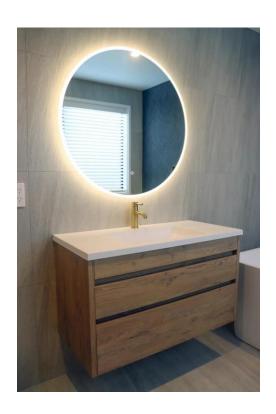

## Solace LED Demister Mirror Round – Multiple Sizes

Product Code: CM-SR650, CM-SR750, CM-SR900, CM-SR1100

## **Features**

- Available in Colours: Black, White, IP44
  Rating
- 5 Year Warranty
- Built in Demister Pad
- Built in Wireless Speakers (Connect with Bluetooth)
- Touch Sensor Dimmer (Hold down to make Dim and Brighten the LED mirror)
- Touch on and off button
- 5mm Copper Free Mirror with Safety Film
- Warm 3500K
- Aluminum fixing brackets
- IP44 Rating
- Note: The light & demister do not have to be on to use the music/wireless speaker function. However there must be power to the unit.