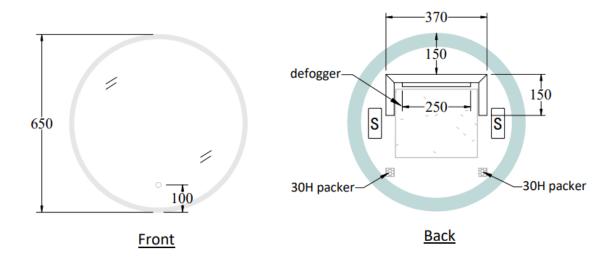

## **Technical Details**

Line drawings below

| 650mm  | 30Watts / 1000lumens |
|--------|----------------------|
| 750mm  | 30Watts / 1150lumens |
| 900mm  | 42Watts / 1400lumens |
| 1100mm | 42Watts / 1700lumens |

Note: all specifications and dimensions are correct at time of publication however are subject to change without notice. Please refer to physical product prior to installation.

Note: all specifications and dimensions are correct at time of publication however are subject to change without notice. Please refer to physical product prior to installation.