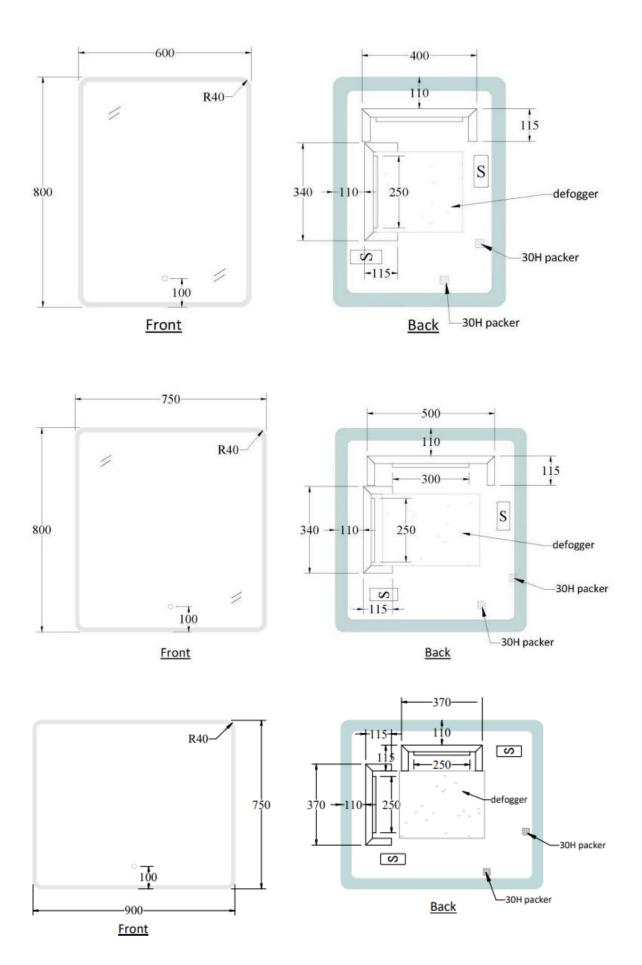

## **Technical Details**

Line drawings below

| 800x600 | 42Watts / 1350lumens |
|---------|----------------------|
| 800x750 | 42Watts / 1500lumens |
| 900mm   | 42Watts / 1600lumens |
| 1000mm  | 60Watts / 1700lumens |
| 1200mm  | 60Watts / 1900lumens |
| 1500mm  | 60Watts / 2100lumens |
| 1600mm  | 60Watts / 2200lumens |

Note: all specifications and dimensions are correct at time of publication however are subject to change without notice. Please refer to physical product prior to installation.

Note: all specifications and dimensions are correct at time of publication however are subject to change without notice. Please refer to physical product prior to installation.