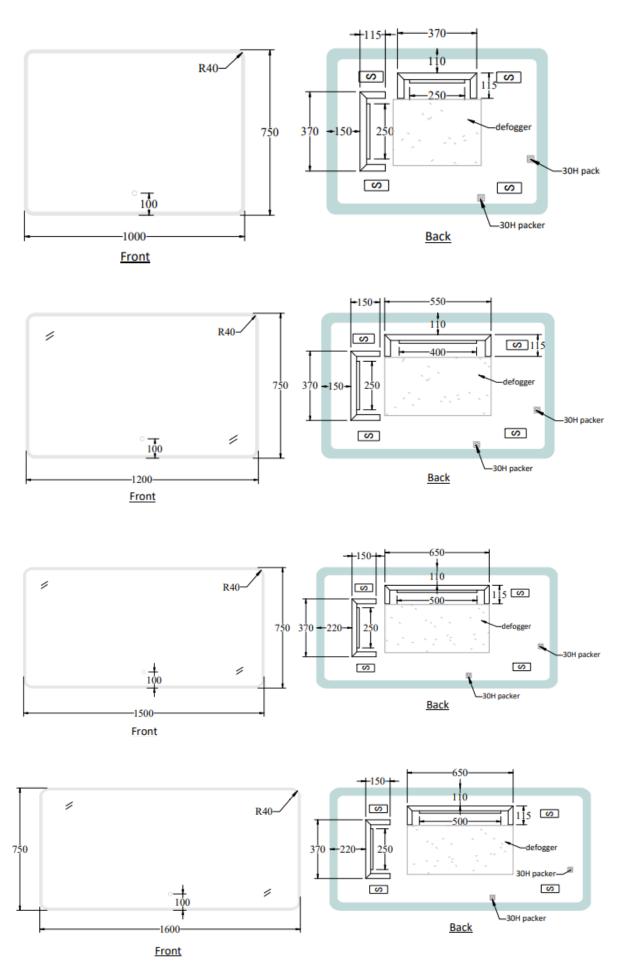

## **Technical Details**

Line drawings below

| 800x600 | 42Watts / 1350lumens |
|---------|----------------------|
| 800x750 | 42Watts / 1500lumens |
| 900mm   | 42Watts / 1600lumens |
| 1000mm  | 60Watts / 1700lumens |
| 1200mm  | 60Watts / 1900lumens |
| 1500mm  | 60Watts / 2100lumens |
| 1600mm  | 60Watts / 2200lumens |

Note: all specifications and dimensions are correct at time of publication however are subject to change without notice. Please refer to physical product prior to installation.