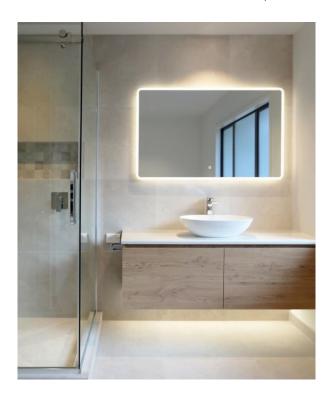

## Solace LED Demister Mirror Rectangle – Multiple Sizes

**Product Code**: CM-SRT4595, CM-SRT6080, CM-SRT7580, CM-SRT9075, CM-SRT1075, CM-SRT1275, CM-SRT1645, CM-SRT1575, CM-SRT1675

## **Features**

- Available in Colours: Black, White, IP44
  Rating
- 5 Year Warranty
- Built in Demister Pad
- Built in Wireless Speakers (Connect with Bluetooth)
- Touch Sensor Dimmer (Hold down to make Dim and Brighten the LED mirror)
- Touch on and off button
- 5mm Copper Free Mirror with Safety Film
- Warm 3500K
- Aluminum fixing brackets
- IP44 Rating
- Note: The light & demister do not have to be on to use the music/wireless speaker function. However there must be power to the unit.