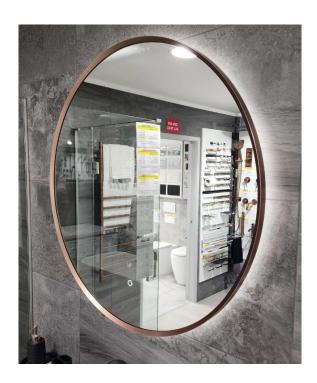

## Solace LED Demister Mirror Round 900mm

Product Code: CM-SR900B, CM-SR900W, CM-SR900BB, CM-SR900BC, CM-SR900BN,

CM-SR900GM

## **Features**

- Available in Colours: Black, White, Brushed Brass, Brushed Copper, Brushed Nickel, Gunmetal
- 5 Year Warranty
- Built in Demister Pad
- Built in Wireless Speakers (Connect with Bluetooth)
- Touch Sensor Dimmer (Hold down to make Dim and Brighten the LED mirror)
- Touch on and off button
- 5mm Copper Free Mirror with Safety Film
- Warm 3500K
- Aluminum fixing brackets
- IP44 Rating
- 42 Watts / 1100 lumens
- Note: The light & demister do not have to be on to use the music/wireless speaker function. However there must be power to the unit.