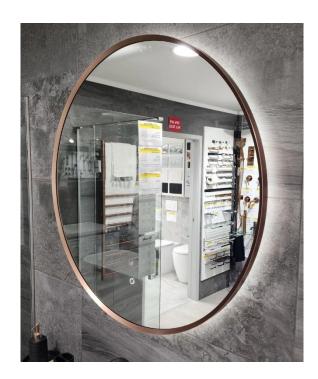

## Solace LED Demister Mirror Round 700mm

**Product Code**: CM-SR700B, CM-SR700W, CM-SR700BB, CM-SR700BC, CM-SR700BN, CM-SR700GM

## **Features**

- Available in Colours: Black, White, Brushed Brass, Brushed Copper, Brushed Nickel, Gunmetal
- 5 Year Warranty
- Built in Demister Pad
- Built in Wireless Speakers (Connect with Bluetooth)
- Touch Sensor Dimmer (Hold down to make Dim and Brighten the LED mirror)
- Touch on and off button
- 5mm Copper Free Mirror with Safety Film
- Warm 3500K
- Aluminum fixing brackets
- IP44 Rating
- 30 Watts / 900 lumens
- Note: The light & demister do not have to be on to use the music/wireless speaker function. However there must be power to the unit.