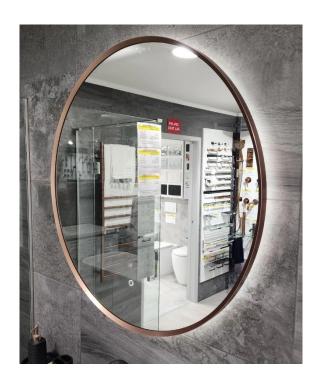

## Solace LED Demister Mirror Round 1100mm

Product Code: CM-SR1100B, CM-SR1100W, CM-SR1100BB, CM-SR1100BC, CM-SR1100BN,

CM-SR1100GM

## **Features**

- Available in Colours: Black, White, Brushed Brass, Brushed Copper, Brushed Nickel, Gunmetal
- 5 Year Warranty
- Built in Demister Pad
- Built in Wireless Speakers (Connect with Bluetooth)
- Touch Sensor Dimmer (Hold down to make Dim and Brighten the LED mirror)
- Touch on and off button
- 5mm Copper Free Mirror with Safety Film
- Warm 3500K
- Aluminum fixing brackets
- IP44 Rating
- 42 Watts / 1300 lumens
- Note: The light & demister do not have to be on to use the music/wireless speaker function. However there must be power to the unit.