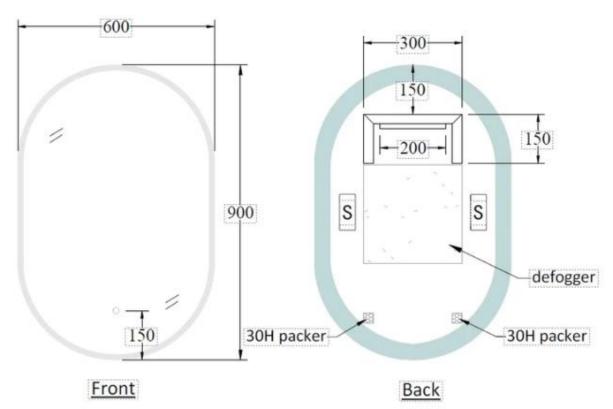

## Solace LED Demister Mirror Oval – 600mm

Product Code: CM-SO6090

## **Technical Details**

Note: all specifications and dimensions are correct at time of publication however are subject to change without notice. Please refer to physical product prior to installation.