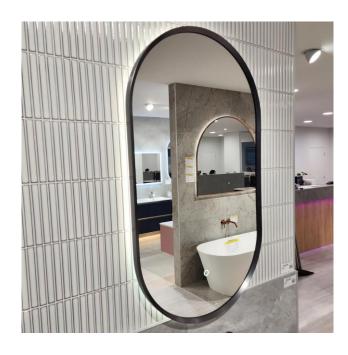

## Solace LED Demister Mirror Oval – 500mm

**Product Code**: CM-SO5090B, CM-SO5090W, CM-SO5090BB, CM-SO5090BC, CM-SO5090BN, CM-SO5090GM

## **Features**

- Available in Colours: Black, White, Brushed Brass, Brushed Copper, Brushed Nickel, Gunmetal
- 5 Year Warranty
- Built in Demister Pad
- Built in Wireless Speakers (Connect with Bluetooth)
- Touch Sensor Dimmer (Hold down to make Dim and Brighten the LED mirror)
- Touch on and off button
- 5mm Copper Free Mirror with Safety Film
- Frame thickness: 27mm
- Warm 3500K
- Aluminium fixing brackets
- Power: 30 WattsLumen: 900lmIP44 Rating