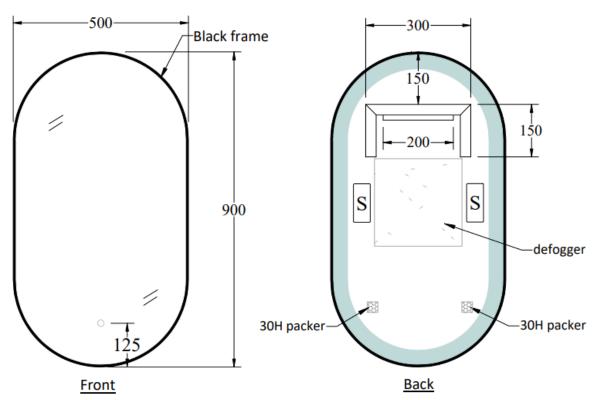

## Solace LED Demister Mirror Oval – 500mm

**Product Code**: CM-SO5090B, CM-SO5090W, CM-SO5090BB, CM-SO5090BC, CM-SO5090BN, CM-SO5090GM

## **Features**

- Available in Colours: Black, White, Brushed Brass, Brushed Copper, Brushed Nickel, Gunmetal
- 5 Year Warranty
- Built in Demister Pad
- Built in Wireless Speakers (Connect with Bluetooth)
- Touch Sensor Dimmer (Hold down to make Dim and Brighten the LED mirror)
- Touch on and off button
- 5mm Copper Free Mirror with Safety Film
- Frame thickness: 27mm
- Warm 3500K
- Aluminium fixing brackets
- Power: 30 WattsLumen: 900lmIP44 Rating

## **Technical Details**

Note: all specifications and dimensions are correct at time of publication however are subject to change without notice. Please refer to physical product prior to installation.