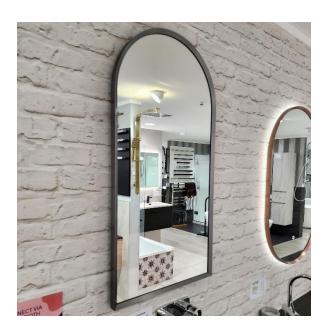

## Solace LED Demister Mirror Arch – 600mm

**Product Code**: CM-SA6090, CM-SA6090B, CM-SA6090W, CM-SA6090BB, CM-SA6090BC, CM-SA6090BN, CM-SA6090GM

## **Features**

- 5 Year Warranty
- Built in Demister Pad
- Built in Wireless Speakers (Connect with Bluetooth)
- Touch Sensor Dimmer (Hold down to make Dim and Brighten the LED mirror)
- Touch on and off button
- 5mm Copper Free Mirror with Safety Film
- Warm 3500K
- · Aluminum fixing brackets

Power: 35 WattsLumen: 1300lmIP44 Rating