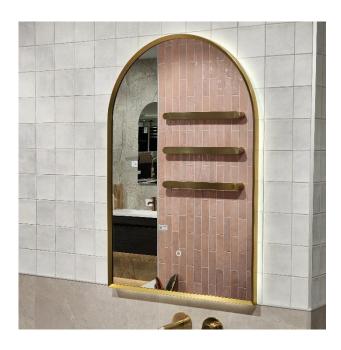

## Solace LED Demister Mirror Arch

**Product Code**: CM-SA4590W, CM-SA4590B, CM-SA4590BB, CM-SA4590BC, CM-SA4590BN, CM-SA4590ZGM

## **Features**

- 5 Year Warranty
- Built in Demister Pad
- Built in Wireless Speakers (Connect with Bluetooth)
- Touch Sensor Dimmer (Hold down to make Dim and Brighten the LED mirror)
- Touch on and off button
- 5mm Copper Free Mirror with Safety Film
- Warm 3500K
- Aluminum fixing brackets
- Power: 30 WattsLumen: 1200lm
- IP44 Rating