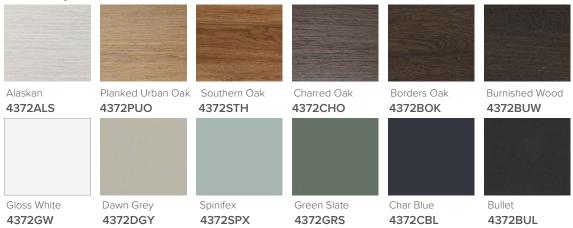

## SPECIFICATION SHEET

# Brookfield Slim 900mm, 2 Drawer Wall Vanity



#### **Features**

- Wall Hung
- Full Extension Soft Close Drawers
- Negative detail finger pull
- Laminate Woodgrain & Solid Colours on MR Board
- Dimensions: H700 x W900 x D350

Note: All measurements shown are in millimetres. Sizes are nominal.

#### **Colour Options with Code**



#### **Technical Details**

740

FRONT VIEW

SIDE VIEW

35

40

621.9



650

Head Office: 281 Heads Road, Wanganui Auckland Office: 525 Great South Road, Penrose, Auckland 06 349 0194 | 0800 728 662 www.newtech.co.nz

328.5

# SPECIFICATION SHEET

### Brookfield Slim 900mm Basin

## StoneCast 900 Basin

H50 X W900 X D350