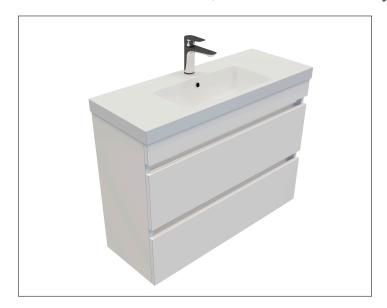

# Brookfield Slim 900mm, 2 Drawer Wall Vanity

#### **Features**

- Wall Hung
- Full Extension Soft Close Drawers
- Negative detail finger pull
- Laminate Woodgrain & Solid Colours on MR Board
- Dimensions: H700 x W900 x D350

Note: All measurements shown are in millimetres. Sizes are nominal.