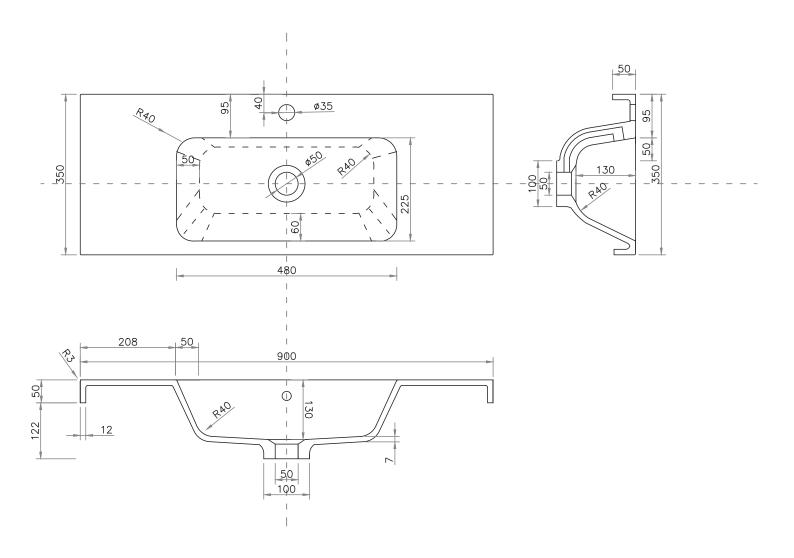

## SPECIFICATION SHEET

# Brookfield Slim 900mm, 2 Drawer Wall Vanity



#### **Features**

- Wall Hung
- Full Extension Soft Close Drawers
- Negative detail finger pull
- Laminate Woodgrain & Solid Colours on MR Board
- Dimensions: H700 x W900 x D350

Note: All measurements shown are in millimetres. Sizes are nominal.

#### **Colour Options with Code**



#### **Technical Details**

740

FRONT VIEW

SIDE VIEW

35

40

621.9



650

Head Office: 281 Heads Road, Wanganui Auckland Office: 525 Great South Road, Penrose, Auckland 06 349 0194 | 0800 728 662 www.newtech.co.nz

328.5

# SPECIFICATION SHEET

### Brookfield Slim 900mm Basin

## StoneCast 900 Basin

H50 X W900 X D350