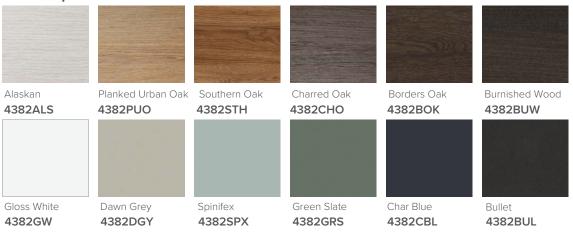

### Features

- Floorstanding
- Full Extension Soft Close Drawers
- Negative detail finger pull
- Laminate Woodgrain & Solid Colours on MR Board
- Dimensions: H850 x W900 x D350

Note: All measurements shown are in millimetres. Sizes are nominal.