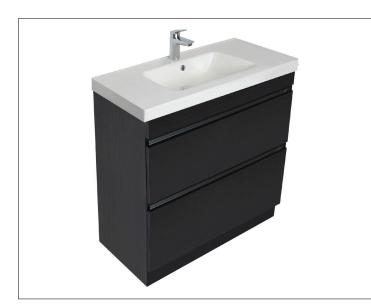

### Brookfield Slim 900mm, 2 Drawer Floor Vanity

### Features

- Floorstanding
- Full Extension Soft Close Drawers
- Negative detail finger pull
- Laminate Woodgrain & Solid Colours on MR Board
- Dimensions: H850 x W900 x D350

Note: All measurements shown are in millimetres. Sizes are nominal.