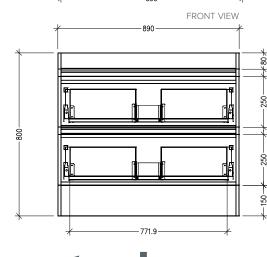

### Features

- Floorstanding
- Full Extension Soft Close Drawers
- Negative detail finger pull
- Laminate Woodgrain & Solid Colours on MR Board
- Dimensions: H850 x W900 x D350

Note: All measurements shown are in millimetres. Sizes are nominal.

TOP VIEW

#### **Technical Details**

345

BATHROOMWARE DESIGN INNOVATI

B90 FRONT VIEW SIDE VIEW