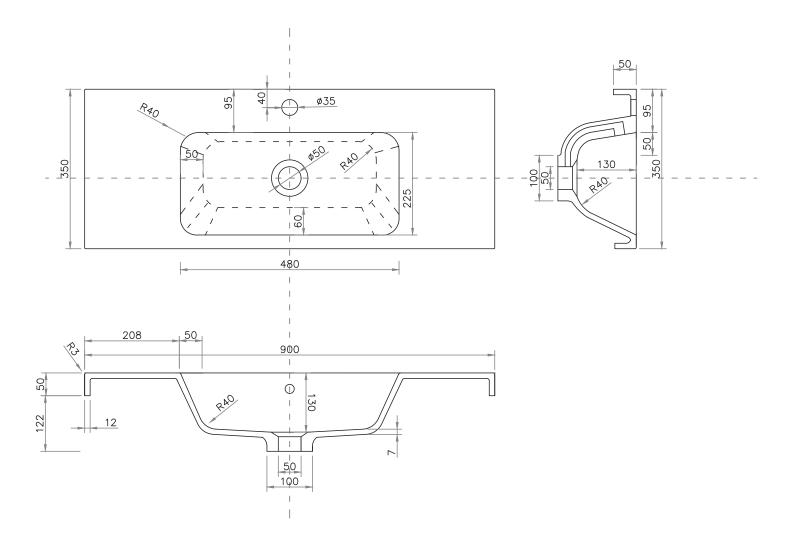

## SPECIFICATION SHEET

Brookfield Slim 900mm Basin

### StoneCast 900 Basin

H50 X W900 X D350

Head Office: 281 Heads Road, Wanganui Auckland Office: 525 Great South Road, Penrose, Auckland 06 349 0194 | 0800 728 662 www.newtech.co.nz