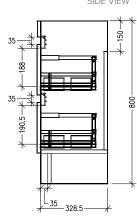

### Features

- Floorstanding
- Full Extension Soft Close Drawers
- Negative detail finger pull
- Laminate Woodgrain & Solid Colours on MR Board
- Dimensions: H850 x W900 x D350

Note: All measurements shown are in millimetres. Sizes are nominal.

#### **Technical Details**

345

BATHROOMWARE DESIGN INNOVATI

B90 FRONT VIEW SIDE VIEW