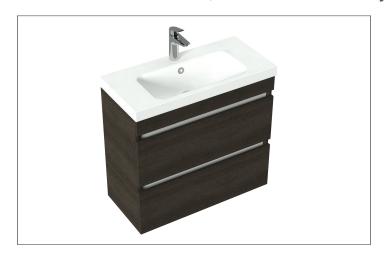

### Brookfield Slim 750mm, 2 Drawer Wall Vanity

#### **Features**

- Wall Hung
- Full Extension Soft Close Drawers
- Negative detail finger pull
- Laminate Woodgrain & Solid Colours on MR Board
- Dimensions: H700 x W750 x D350