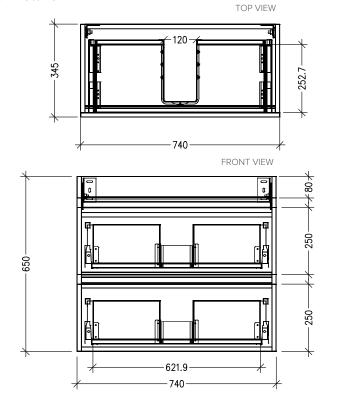

#### **Technical Details**

Note: All measurements shown are in millimetres. Sizes are nominal.

Head Office: 281 Heads Road, Wanganui Auckland Office: 525 Great South Road, Penrose, Auckland 06 349 0194 | 0800 728 662 www.newtech.co.nz