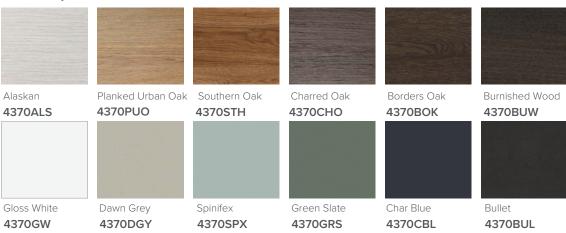

# SPECIFICATION SHEET

### Brookfield Slim 750mm, 2 Drawer Wall Vanity



#### **Features**

- Wall Hung
- Full Extension Soft Close Drawers
- Negative detail finger pull
- Laminate Woodgrain & Solid Colours on MR Board
- Dimensions: H700 x W750 x D350

#### **Colour Options with Code**



#### **Technical Details**

Note: All measurements shown are in millimetres. Sizes are nominal.







Head Office: 281 Heads Road, Wanganui Auckland Office: 525 Great South Road, Penrose, Auckland 06 349 0194 | 0800 728 662 www.newtech.co.nz

# SPECIFICATION SHEET

### **Brookfield Slim 750mm Basin**

# StoneCast 750 Basin

H50 X W750 X D350