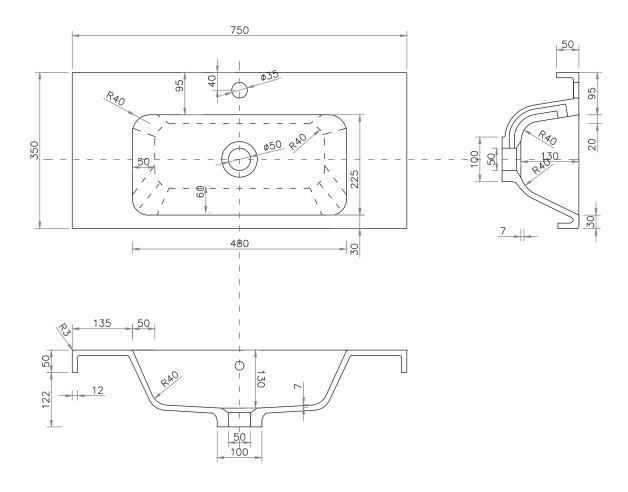

# SPECIFICATION SHEET

### Brookfield Slim 750mm, 2 Drawer Floor Vanity



#### **Features**

- Floorstanding
- Full Extension Soft Close Drawers
- Negative detail finger pull
- Laminate Woodgrain & Solid Colours on MR Board
- Dimensions: H850 x W750 x D350

Note: All measurements shown are in millimetres. Sizes are nominal.

#### **Colour Options with Code**



#### **Technical Details**

740
FRONT VIEW

740

SIDE VIEW

35
35
328.5

TOP VIEW



Head Office: 281 Heads Road, Wanganui Auckland Office: 525 Great South Road, Penrose, Auckland 06 349 0194 | 0800 728 662 www.newtech.co.nz

# SPECIFICATION SHEET

### **Brookfield Slim 750mm Basin**

## StoneCast 750 Basin

H50 X W750 X D350