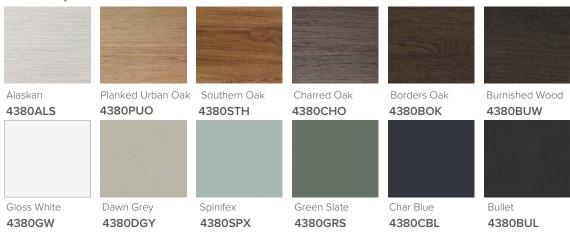

# SPECIFICATION SHEET

### Brookfield Slim 750mm, 2 Drawer Floor Vanity



#### **Features**

- Floorstanding
- Full Extension Soft Close Drawers
- Negative detail finger pull
- Laminate Woodgrain & Solid Colours on MR Board
- Dimensions: H850 x W750 x D350

Note: All measurements shown are in millimetres. Sizes are nominal.

#### **Colour Options with Code**



#### **Technical Details**

740
FRONT VIEW

740

SIDE VIEW

35
35
328.5

TOP VIEW



Head Office: 281 Heads Road, Wanganui Auckland Office: 525 Great South Road, Penrose, Auckland 06 349 0194 | 0800 728 662 www.newtech.co.nz

# SPECIFICATION SHEET

### **Brookfield Slim 750mm Basin**

## StoneCast 750 Basin

H50 X W750 X D350