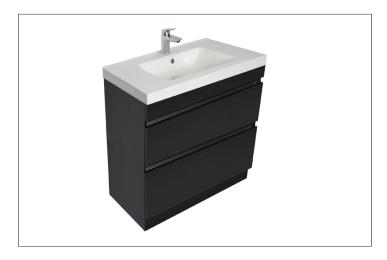

### Brookfield Slim 750mm, 2 Drawer Floor Vanity

#### **Features**

- Floorstanding
- Full Extension Soft Close Drawers
- Negative detail finger pull
- Laminate Woodgrain & Solid Colours on MR Board
- Dimensions: H850 x W750 x D350

Note: All measurements shown are in millimetres. Sizes are nominal.