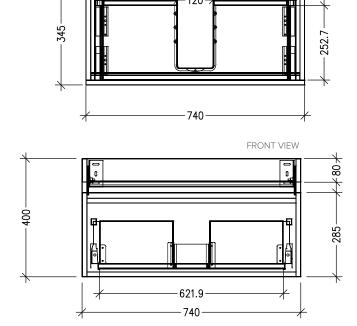

#### **Technical Details**

Note: All measurements shown are in millimetres. Sizes are nominal.

Head Office: 281 Heads Road, Wanganui Auckland Office: 525 Great South Road, Penrose, Auckland 06 349 0194 | 0800 728 662 www.newtech.co.nz