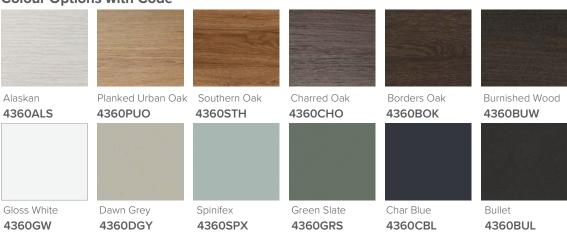

# SPECIFICATION SHEET

## Brookfield Slim 750mm, 1 Drawer Wall Vanity



#### **Features**

- Wall Hung
- Full Extension Soft Close Drawer
- Negative detail finger pull
- Laminate Woodgrain & Solid Colours on MR Board
- Dimensions: H450 x W750 x D350

#### **Colour Options with Code**



TOP VIEW

#### **Technical Details**

Note: All measurements shown are in millimetres. Sizes are nominal.







Head Office: 281 Heads Road, Wanganui Auckland Office: 525 Great South Road, Penrose, Auckland 06 349 0194 | 0800 728 662 www.newtech.co.nz

# SPECIFICATION SHEET

### **Brookfield Slim 750mm Basin**

# StoneCast 750 Basin

H50 X W750 X D350