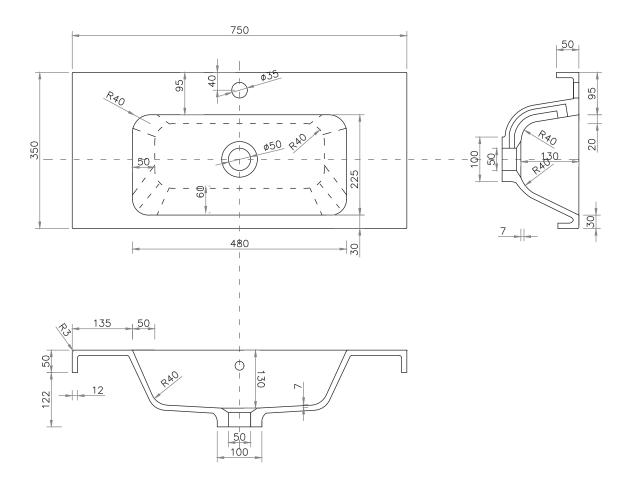

# SPECIFICATION SHEET

### **Brookfield Slim 750mm Basin**

# StoneCast 750 Basin

H50 X W750 X D350