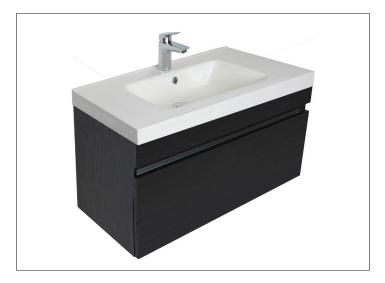

## Brookfield Slim 750mm, 1 Drawer Wall Vanity

#### **Features**

- Wall Hung
- Full Extension Soft Close Drawer
- Negative detail finger pull
- Laminate Woodgrain & Solid Colours on MR Board
- Dimensions: H450 x W750 x D350