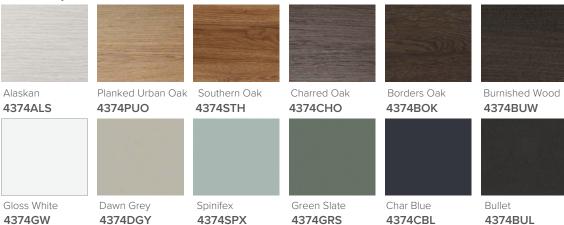

## SPECIFICATION SHEET

## Brookfield Slim 1200mm, 4 Drawer Wall Vanity



#### **Features**

- Wall Hung
- Full Extension Soft Close Drawers
- Negative detail finger pull
- Laminate Woodgrain & Solid Colours on MR Board
- Dimensions: H700 x W1200 x D350

### **Colour Options with Code**



#### **Technical Details**

Note: All measurements shown are in millimetres. Sizes are nominal.







Head Office: 281 Heads Road, Wanganui Auckland Office: 525 Great South Road, Penrose, Auckland 06 349 0194 | 0800 728 662 www.newtech.co.nz

# SPECIFICATION SHEET

### **Brookfield Slim 1200mm Basin**

## StoneCast 1200 Basin

H50 X W1200 X D350