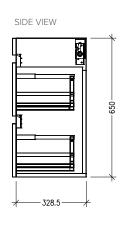

#### **Features**

- Wall Hung
- Full Extension Soft Close Drawers
- Negative detail finger pull
- Laminate Woodgrain & Solid Colours on MR Board
- Dimensions: H700 x W1200 x D350

#### **Technical Details**

Note: All measurements shown are in millimetres. Sizes are nominal.

Head Office: 281 Heads Road, Wanganui Auckland Office: 525 Great South Road, Penrose, Auckland 06 349 0194 | 0800 728 662 www.newtech.co.nz