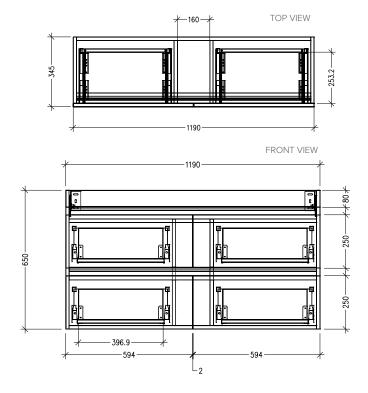

#### **Features**

- Wall Hung
- Full Extension Soft Close Drawers
- Negative detail finger pull
- Laminate Woodgrain & Solid Colours on MR Board
- Dimensions: H700 x W1200 x D350

#### **Technical Details**

Note: All measurements shown are in millimetres. Sizes are nominal.

Head Office: 281 Heads Road, Wanganui Auckland Office: 525 Great South Road, Penrose, Auckland 06 349 0194 | 0800 728 662 www.newtech.co.nz