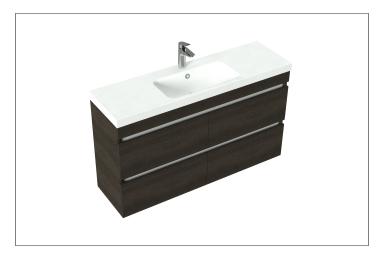

## Brookfield Slim 1200mm, 4 Drawer Wall Vanity

#### **Features**

- Wall Hung
- Full Extension Soft Close Drawers
- Negative detail finger pull
- Laminate Woodgrain & Solid Colours on MR Board
- Dimensions: H700 x W1200 x D350