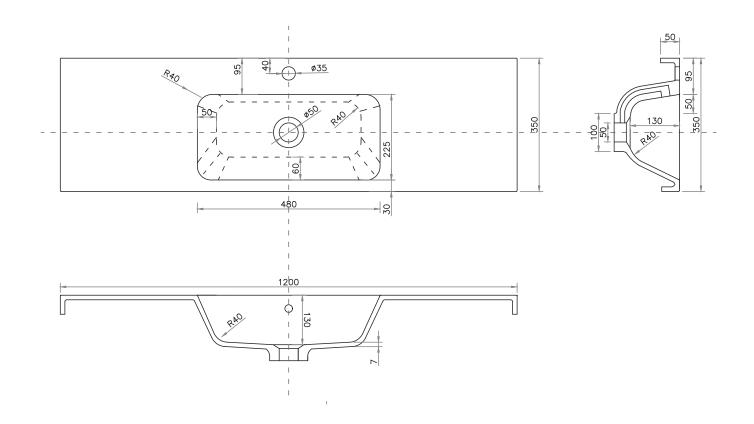

# SPECIFICATION SHEET

### **Brookfield Slim 1200mm Basin**

## StoneCast 1200 Basin

H50 X W1200 X D350