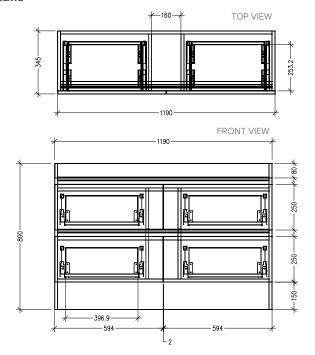

#### **Technical Details**

Note: All measurements shown are in millimetres. Sizes are nominal.

Head Office: 281 Heads Road, Wanganui Auckland Office: 525 Great South Road, Penrose, Auckland 06 349 0194 | 0800 728 662 www.newtech.co.nz