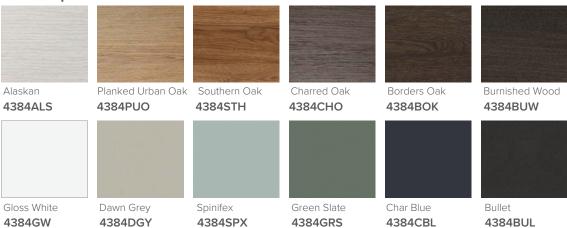

## SPECIFICATION SHEET

### Brookfield Slim 1200mm, 4 Drawer Floor Vanity



#### **Features**

- Floorstanding
- Full Extension Soft Close Drawers
- Negative detail finger pull
- Laminate Woodgrain & Solid Colours on MR Board
- Dimensions: H850 x W1200 x D350

#### **Colour Options with Code**



#### **Technical Details**

Note: All measurements shown are in millimetres. Sizes are nominal.







Head Office: 281 Heads Road, Wanganui Auckland Office: 525 Great South Road, Penrose, Auckland 06 349 0194 | 0800 728 662 www.newtech.co.nz

# SPECIFICATION SHEET

### **Brookfield Slim 1200mm Basin**

## StoneCast 1200 Basin

H50 X W1200 X D350