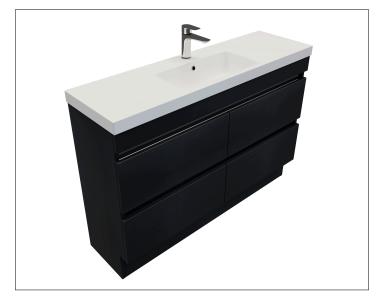

### Brookfield Slim 1200mm, 4 Drawer Floor Vanity

#### **Features**

- Floorstanding
- Full Extension Soft Close Drawers
- Negative detail finger pull
- Laminate Woodgrain & Solid Colours on MR Board
- Dimensions: H850 x W1200 x D350