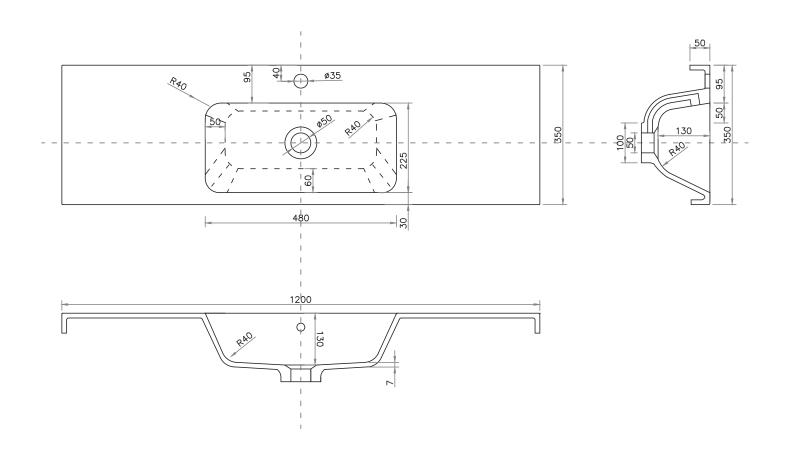

# SPECIFICATION SHEET

### **Brookfield Slim 1200mm Basin**

## StoneCast 1200 Basin

H50 X W1200 X D350