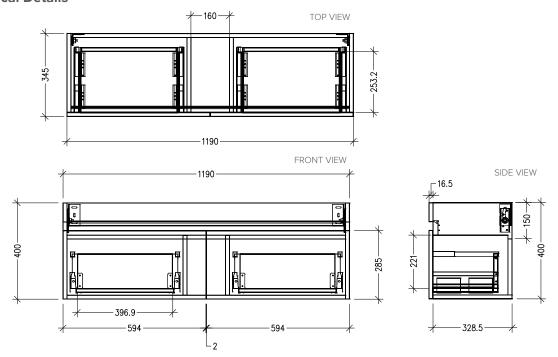

#### **Technical Details**

Note: All measurements shown are in millimetres. Sizes are nominal.

Head Office: 281 Heads Road, Wanganui Auckland Office: 525 Great South Road, Penrose, Auckland 06 349 0194 | 0800 728 662 www.newtech.co.nz