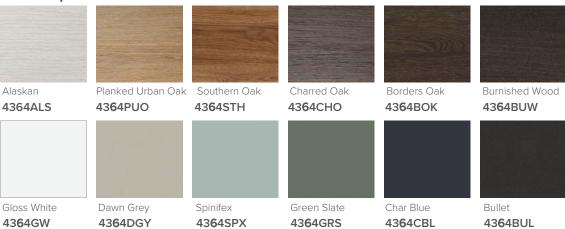

# SPECIFICATION SHEET

## Brookfield Slim 1200mm, 2 Drawer Wall Vanity



#### **Features**

- Wall Hung
- Full Extension Soft Close Drawers
- Negative detail finger pull
- Laminate Woodgrain & Solid Colours on MR Board
- Dimensions: H450 x W1200 x D350

#### **Colour Options with Code**



#### **Technical Details**

Note: All measurements shown are in millimetres. Sizes are nominal.





Head Office: 281 Heads Road, Wanganui Auckland Office: 525 Great South Road, Penrose, Auckland 06 349 0194 | 0800 728 662 www.newtech.co.nz

# SPECIFICATION SHEET

### **Brookfield Slim 1200mm Basin**

# StoneCast 1200 Basin

H50 X W1200 X D350