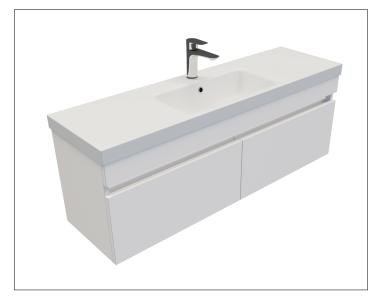

## Brookfield Slim 1200mm, 2 Drawer Wall Vanity

#### **Features**

- Wall Hung
- Full Extension Soft Close Drawers
- Negative detail finger pull
- Laminate Woodgrain & Solid Colours on MR Board
- Dimensions: H450 x W1200 x D350