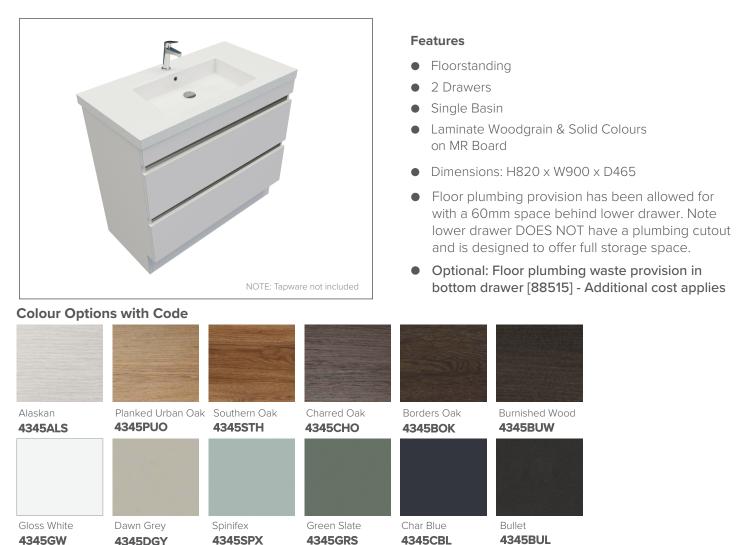

## Brookfield 900mm 2 Drawer Floor Vanity

Technical Details

Note: All measurements shown are in millimetres. Sizes are nominal.

Head Office: 30 Mill Road, Wanganui Auckland Office: 525 Great South Road, Penrose, Auckland 06 349 0194 | 0800 728 662 www.newtech.co.nz