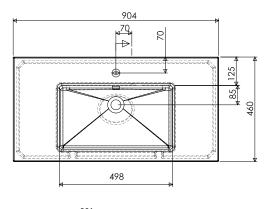

# SPECIFICATION SHEET

## Brookfield 900mm 2 Drawer Floor Vanity



Technical Details

Note: All measurements shown are in millimetres. Sizes are nominal.





Head Office: 30 Mill Road, Wanganui Auckland Office: 525 Great South Road, Penrose, Auckland 06 349 0194 | 0800 728 662 www.newtech.co.nz

## SPECIFICATION SHEET

## 900mm Basin Options

#### Via

StoneCast with overflow Gloss White - VIA Matte White - VIAMW

W900 x D460 x H20





### Ponti

StoneCast with overflow Gloss White - PO

#### W904 x D460 x H50







#### Ari

StoneCast with overflow Gloss White - VA

W900 x D465 x H50





requires a Ø32mm waste





Head Office: 30 Mill Road, Wanganui Auckland Office: 525 Great South Road, Penrose, Auckland 06 349 0194 | 0800 728 662 www.newtech.co.nz

# SPECIFICATION SHEET

## 900mm Basin Options

## Clasico

Vitreous China with overflow Gloss White - VC

W910 x D465 x H20





## Vercelli

Vitreous China with overflow Gloss White - VE

W915 x D465 x H15







Head Office: 30 Mill Road, Wanganui Auckland Office: 525 Great South Road, Penrose, Auckland 06 349 0194 | 0800 728 662 www.newtech.co.nz