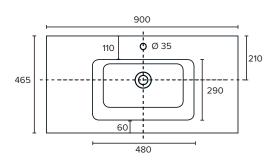

#### Ari

StoneCast with overflow Gloss White - VA

W900 x D465 x H50

requires a Ø32mm waste

Head Office: 30 Mill Road, Wanganui Auckland Office: 525 Great South Road, Penrose, Auckland 06 349 0194 | 0800 728 662 www.newtech.co.nz