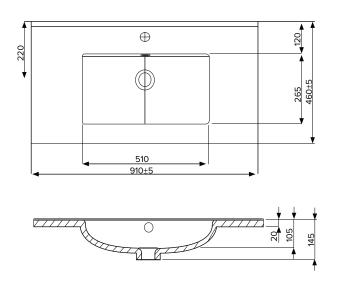

l measurements shown are in millimetres. Sizes are nominal.





Head Office: 30 Mill Road, Wanganui Auckland Office: 525 Great South Road, Penrose, Auckland 06 349 0194 | 0800 728 662 www.newtech.co.nz

## SPECIFICATION SHEET

## 900mm Basin Options

#### Via

StoneCast with overflow Gloss White - VIA Matte White - VIAMW

W900 x D460 x H20





### Ponti

StoneCast with overflow Gloss White - PO

#### W904 x D460 x H50







#### Ari

StoneCast with overflow Gloss White - VA

W900 x D465 x H50





requires a Ø32mm waste





Head Office: 30 Mill Road, Wanganui Auckland Office: 525 Great South Road, Penrose, Auckland 06 349 0194 | 0800 728 662 www.newtech.co.nz

# SPECIFICATION SHEET

## 900mm Basin Options

## Clasico

Vitreous China with overflow Gloss White - VC

W910 x D465 x H20





## Vercelli

Vitreous China with overflow Gloss White - VE

W915 x D465 x H15







Head Office: 30 Mill Road, Wanganui Auckland Office: 525 Great South Road, Penrose, Auckland 06 349 0194 | 0800 728 662 www.newtech.co.nz