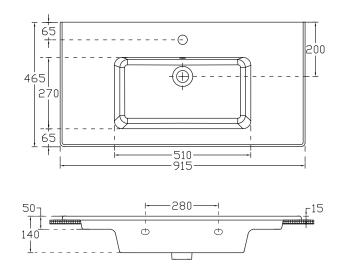

## Vercelli

Vitreous China with overflow Gloss White - VE

W915 x D465 x H15

Head Office: 30 Mill Road, Wanganui Auckland Office: 525 Great South Road, Penrose, Auckland 06 349 0194 | 0800 728 662 www.newtech.co.nz