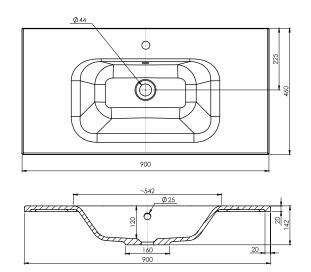

#### Ari

StoneCast with overflow Gloss White - VA

W900 x D465 x H50

requires a Ø32mm waste

Head Office: 30 Mill Road, Wanganui Auckland Office: 525 Great South Road, Penrose, Auckland 06 349 0194 | 0800 728 662 www.newtech.co.nz