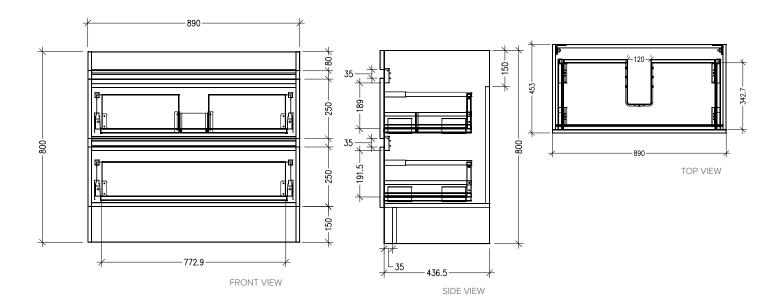

## Brookfield 900mm 2 Drawer Floor Vanity

Technical Details

Note: All measurements shown are in millimetres. Sizes are nominal.

Head Office: 30 Mill Road, Wanganui Auckland Office: 525 Great South Road, Penrose, Auckland 06 349 0194 | 0800 728 662 www.newtech.co.nz