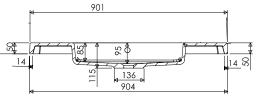

#### Ari

StoneCast with overflow Gloss White - VA

W900 x D465 x H50

requires a Ø32mm waste

Head Office: 30 Mill Road, Wanganui Auckland Office: 525 Great South Road, Penrose, Auckland 06 349 0194 | 0800 728 662 www.newtech.co.nz