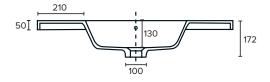

# SPECIFICATION SHEET

## Brookfield 900mm 2 Drawer Floor Vanity



Technical Details

Note: All measurements shown are in millimetres. Sizes are nominal.





Head Office: 30 Mill Road, Wanganui Auckland Office: 525 Great South Road, Penrose, Auckland 06 349 0194 | 0800 728 662 www.newtech.co.nz

## SPECIFICATION SHEET

## 900mm Basin Options

#### Via

StoneCast with overflow Gloss White - VIA Matte White - VIAMW

W900 x D460 x H20





### Ponti

StoneCast with overflow Gloss White - PO

#### W904 x D460 x H50







#### Ari

StoneCast with overflow Gloss White - VA

W900 x D465 x H50





requires a Ø32mm waste





Head Office: 30 Mill Road, Wanganui Auckland Office: 525 Great South Road, Penrose, Auckland 06 349 0194 | 0800 728 662 www.newtech.co.nz

# SPECIFICATION SHEET

## 900mm Basin Options

## Clasico

Vitreous China with overflow Gloss White - VC

W910 x D465 x H20





## Vercelli

Vitreous China with overflow Gloss White - VE

W915 x D465 x H15







Head Office: 30 Mill Road, Wanganui Auckland Office: 525 Great South Road, Penrose, Auckland 06 349 0194 | 0800 728 662 www.newtech.co.nz