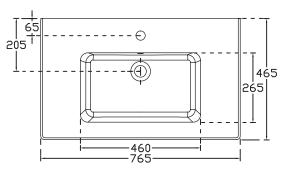

## Vercelli

Vitreous China with overflow Gloss White - VE

#### W765 x D465 x H15

Head Office: 281 Heads Road, Wanganui Auckland Office: 525 Great South Road, Penrose, Auckland 06 349 0194 | 0800 728 662 www.newtech.co.nz