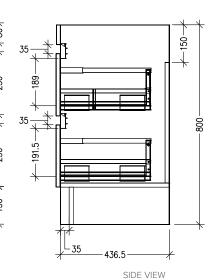

#### **Technical Details**

FRONT VIEW

Note: All measurements shown are in millimetres. Sizes are nominal.

Head Office: 281 Heads Road, Wanganui Auckland Office: 525 Great South Road, Penrose, Auckland 06 349 0194 | 0800 728 662 www.newtech.co.nz