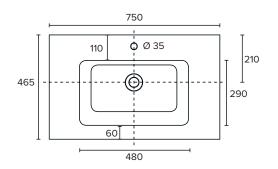

#### **Technical Details**

FRONT VIEW

Note: All measurements shown are in millimetres. Sizes are nominal.

Head Office: 281 Heads Road, Wanganui Auckland Office: 525 Great South Road, Penrose, Auckland 06 349 0194 | 0800 728 662 www.newtech.co.nz