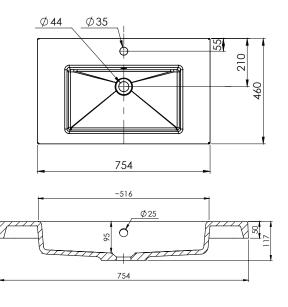

# SPECIFICATION SHEET

# Brookfield 750mm 2 Drawer Floor Vanity



#### **Technical Details**



FRONT VIEW





Note: All measurements shown are in millimetres. Sizes are nominal.



Head Office: 281 Heads Road, Wanganui Auckland Office: 525 Great South Road, Penrose, Auckland 06 349 0194 | 0800 728 662 www.newtech.co.nz

# SPECIFICATION SHEET

# 750mm Basin Options

### Via

StoneCast with overflow Gloss White - VIA Matte White - VIAMW

W750 x D460 x H20





7.50

### Ponti

StoneCast with overflow Gloss White - PO

#### W754 x D460 x H50





#### Ari

StoneCast with overflow Gloss White - VA

W750 x D465 x H50





requires a Ø32mm waste





Head Office: 281 Heads Road, Wanganui Auckland Office: 525 Great South Road, Penrose, Auckland 06 349 0194 | 0800 728 662 www.newtech.co.nz

# SPECIFICATION SHEET

## 750mm Basin Options

## Clasico

Vitreous China with overflow Gloss White - VC

W760 x D465 x H20





## Vercelli

Vitreous China with overflow Gloss White - VE

#### W765 x D465 x H15









Head Office: 281 Heads Road, Wanganui Auckland Office: 525 Great South Road, Penrose, Auckland 06 349 0194 | 0800 728 662 www.newtech.co.nz