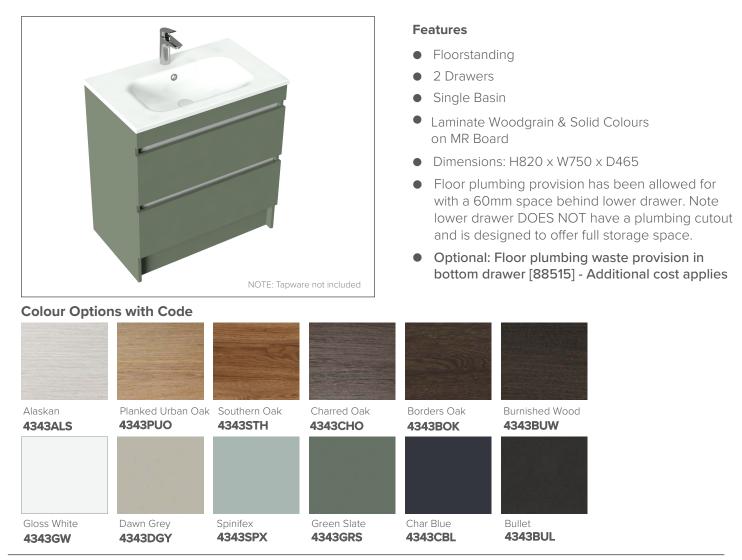

# SPECIFICATION SHEET

# Brookfield 750mm 2 Drawer Floor Vanity



#### **Technical Details**



FRONT VIEW





Note: All measurements shown are in millimetres. Sizes are nominal.



Head Office: 281 Heads Road, Wanganui Auckland Office: 525 Great South Road, Penrose, Auckland 06 349 0194 | 0800 728 662 www.newtech.co.nz

# SPECIFICATION SHEET

# 750mm Basin Options

### Via

StoneCast with overflow Gloss White - VIA Matte White - VIAMW

W750 x D460 x H20





7.50

### Ponti

StoneCast with overflow Gloss White - PO

#### W754 x D460 x H50





#### Ari

StoneCast with overflow Gloss White - VA

W750 x D465 x H50





requires a Ø32mm waste





Head Office: 281 Heads Road, Wanganui Auckland Office: 525 Great South Road, Penrose, Auckland 06 349 0194 | 0800 728 662 www.newtech.co.nz

# SPECIFICATION SHEET

## 750mm Basin Options

## Clasico

Vitreous