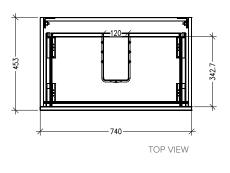

#### **Technical Details**

FRONT VIEW

Note: All measurements shown are in millimetres. Sizes are nominal.

Head Office: 281 Heads Road, Wanganui Auckland Office: 525 Great South Road, Penrose, Auckland 06 349 0194 | 0800 728 662 www.newtech.co.nz