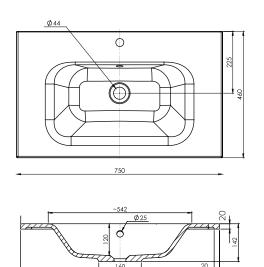

### Via

StoneCast with overflow Gloss White - VIA Matte White - VIAMW

W750 x D460 x H20

7.50