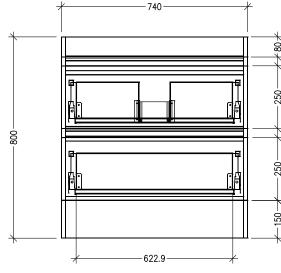

#### **Technical Details**

FRONT VIEW

Note: All measurements shown are in millimetres. Sizes are nominal.

Head Office: 281 Heads Road, Wanganui Auckland Office: 525 Great South Road, Penrose, Auckland 06 349 0194 | 0800 728 662 www.newtech.co.nz