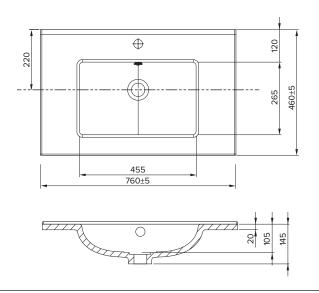

#### **Technical Details**

FRONT VIEW

Note: All measurements shown are in millimetres. Sizes are nominal.

Head Office: 281 Heads Road, Wanganui Auckland Office: 525 Great South Road, Penrose, Auckland 06 349 0194 | 0800 728 662 www.newtech.co.nz

## Clasico

Vitreous China with overflow Gloss White - VC

W760 x D465 x H20