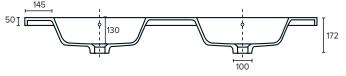

## 1500mm Double Basin Options

## Ari

StoneCast with overflow Double Basin Option Gloss White - VA

W1500 x D465 x H50

Head Office: 281 Heads Road, Wanganui Auckland Office: 525 Great South Road, Penrose, Auckland 06 349 0194 | 0800 728 662 www.newtech.co.nz