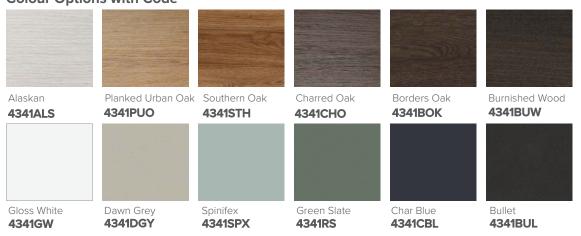

#### Features

- Wall Hung
- 4 Drawers
- Double Basin
- Laminate Woodgrain & Solid Colours on MR Board
- Dimensions: H670 x W1500 x D465
- Plumbing provision has been allowed for with a 60mm space behind lower drawers. Note lower drawers DO NOT have a plumbing cutout and are designed to offer full storage space