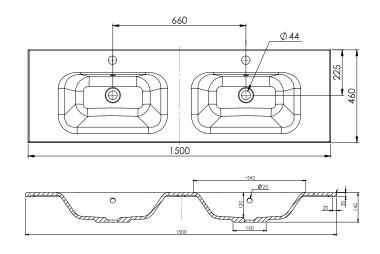

## 1500mm Double Basin Options

#### Via

StoneCast with overflow Double Basin Option Gloss White - VIA Matte White - VIAMW

W1500 x D460 x H20