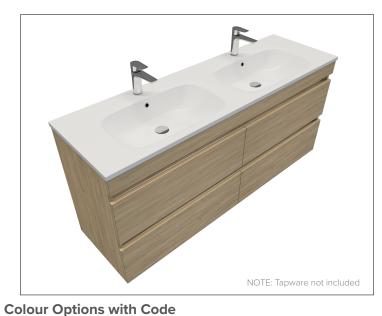

### Brookfield 1500mm 4 Drawer Double Basin Wall Vanity

BATHROOMWARE DESIGN INNOVATI

#### Features

- Wall Hung
- 4 Drawers
- Double Basin
- Laminate Woodgrain & Solid Colours on MR Board
- Dimensions: H670 x W1500 x D465
- Plumbing provision has been allowed for with a 60mm space behind lower drawers. Note lower drawers DO NOT have a plumbing cutout and are designed to offer full storage space