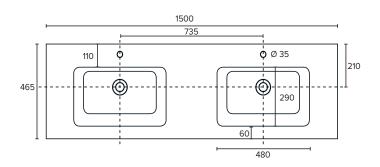

## 1500mm Double Basin Options

## Ari

StoneCast with overflow Double Basin Option Gloss White - VA

W1500 x D465 x H50

Head Office: 281 Heads Road, Wanganui Auckland Office: 525 Great South Road, Penrose, Auckland 06 349 0194 | 0800 728 662 www.newtech.co.nz