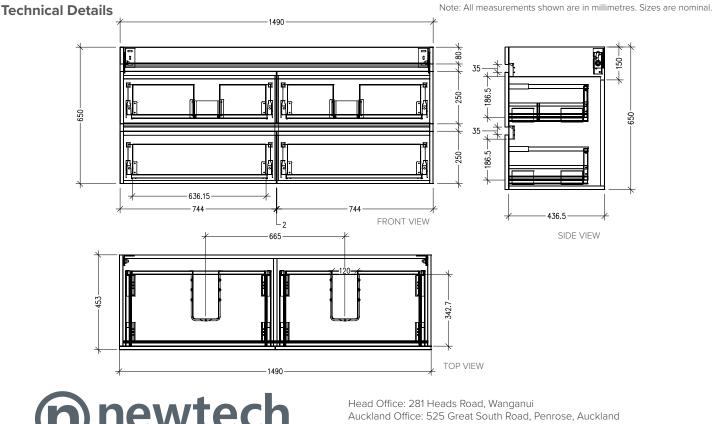

#### Features

- Wall Hung
- 4 Drawers
- Double Basin
- Laminate Woodgrain & Solid Colours on MR Board
- Dimensions: H670 x W1500 x D465
- Plumbing provision has been allowed for with a 60mm space behind lower drawers. Note lower drawers DO NOT have a plumbing cutout and are designed to offer full storage space