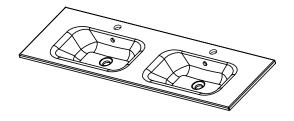

## 1500mm Double Basin Options

#### Via

StoneCast with overflow Double Basin Option Gloss White - VIA Matte White - VIAMW

W1500 x D460 x H20

## Ari

StoneCast with overflow Double Basin Option Gloss White - VA

W1500 x D465 x H50

Head Office: 281 Heads Road, Wanganui Auckland Office: 525 Great South Road, Penrose, Auckland 06 349 0194 | 0800 728 662 www.newtech.co.nz