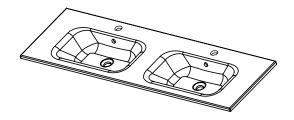

# 1500mm Double Basin Options

## Via

StoneCast with overflow Double Basin Option Gloss White - VIA Matte White - VIAMW

#### W1500 x D460 x H20

### Ari

StoneCast with overflow Double Basin Option Gloss White - VA

#### W1500 x D465 x H50