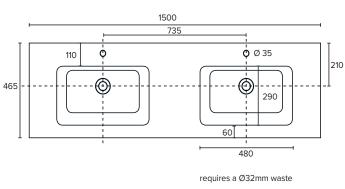

### Ari

StoneCast with overflow Double Basin Option Gloss White - VA

#### W1500 x D465 x H50