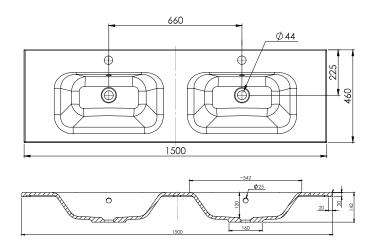

## Via

StoneCast with overflow Double Basin Option Gloss White - VIA Matte White - VIAMW

#### W1500 x D460 x H20