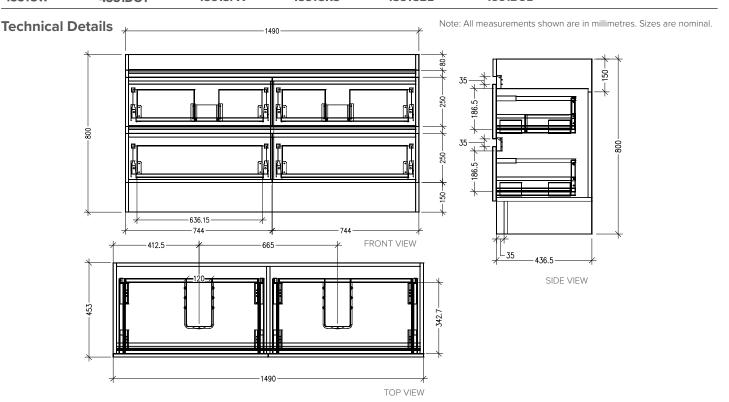

#### **Features**

- Floorstanding
- 4 Drawers
- Double Basin
- Laminate Woodgrain & Solid Colours on MR Board
- Dimensions: H820 x W1500 x D465
- Floor plumbing provision has been allowed for with a 60mm space behind lower drawers. Note lower drawers DO NOT have plumbing cutout and are designed to offer full storage space.
- Optional: Floor plumbing waste provision in lower drawers [88515] - Additional cost applies