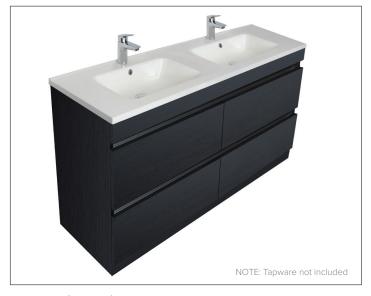

## Brookfield 1500mm 4 Drawer Double Basin Floor Vanity

#### **Features**

- Floorstanding
- 4 Drawers
- Double Basin
- Laminate Woodgrain & Solid Colours on MR Board
- Dimensions: H820 x W1500 x D465
- Floor plumbing provision has been allowed for with a 60mm space behind lower drawers. Note lower drawers DO NOT have plumbing cutout and are designed to offer full storage space.
- Optional: Floor plumbing waste provision in lower drawers [88515] - Additional cost applies