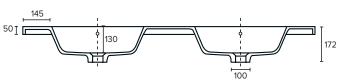

### Ari

StoneCast with overflow Double Basin Option Gloss White - VA

#### W1500 x D465 x H50