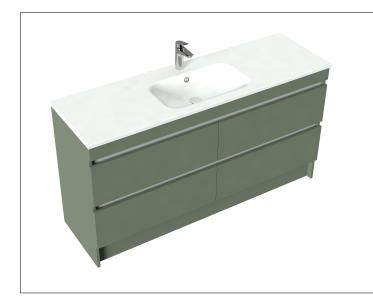

### Brookfield 1500 Floor Vanity, 4 Drawer with Single Basin

BATHROOMWARE DESIGN INNOVATION

#### Features

- Floorstanding
- 4 Drawers
- Single Basin
- Laminate Woodgrain & Solid Colours on MR Board
- Dimensions: H820 x W1500 x D465