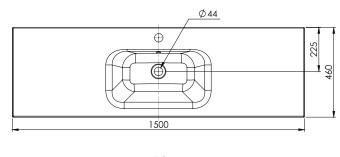

## 1500mm Single Basin Options

### Via

StoneCast with overflow Gloss White - VIA Matte White - VIAMW

W1500 x D460 x H20

Head Office: 281 Heads Road, Wanganui Auckland Office: 525 Great South Road, Penrose, Auckland 06 349 0194 | 0800 728 662 www.newtech.co.nz