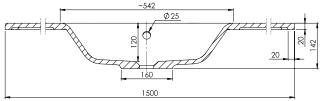

#### **Technical Details**

Note: All measurements shown are in millimetres. Sizes are nominal.

www.newtech.co.nz

## 1500mm Single Basin Options

### Via

StoneCast with overflow Gloss White - VIA Matte White - VIAMW

W1500 x D460 x H20

Head Office: 281 Heads Road, Wanganui Auckland Office: 525 Great South Road, Penrose, Auckland 06 349 0194 | 0800 728 662 www.newtech.co.nz