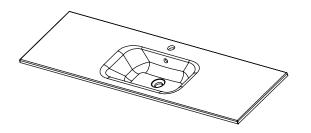

## 1500mm Single Basin Options

### Via

StoneCast with overflow Gloss White - VIA Matte White - VIAMW

W1500 x D460 x H20

Head Office: 281 Heads Road, Wanganui Auckland Office: 525 Great South Road, Penrose, Auckland 06 349 0194 | 0800 728 662 www.newtech.co.nz