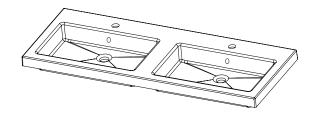

## Via

StoneCast with overflow Gloss White - VIA Matte White - VIAMW

### W1210 x D460 x H20