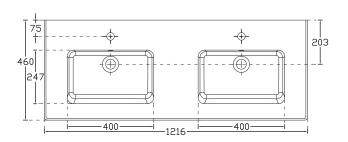

Options with Code**



#### **Technical Details**

Note: All measurements shown are in millimetres. Sizes are nominal.





Head Office: 281 Heads Road, Wanganui Auckland Office: 525 Great South Road, Penrose, Auckland 06 349 0194 | 0800 728 662 www.newtech.co.nz

# SPECIFICATION SHEET

# 1200mm Double Basin Options

## Via

StoneCast with overflow Gloss White - VIA Matte White - VIAMW

### W1210 x D460 x H20







## Ponti

StoneCast with overflow Gloss White - PO

#### W1204 x D460 x H50





## Ari

StoneCast with overflow Gloss White - VA

### W1200 x D465 x H50







# SPECIFICATION SHEET

# 1200mm Double Basin Options

## Clasico

Vitreous China with overflow Gloss White - VC

W1210 x D465 x H20





## Vercelli

Vitreous China with overflow Gloss White - VE

W1216 x D460 x H15