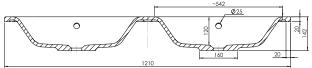

## Via

StoneCast with overflow Gloss White - VIA Matte White - VIAMW

### W1210 x D460 x H20