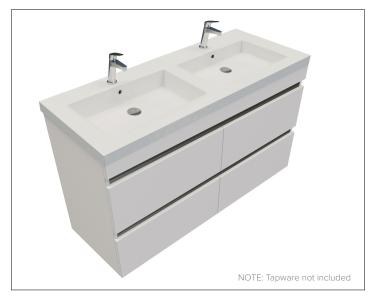

## Brookfield 1200mm 4 Drawer Double Basin Wall Vanity

#### **Features**

- Wall Hung
- 4 Drawers
- Double Basin
- Laminate Woodgrain & Solid Colours on MR Board
- Dimensions: H670 x W1200 x D465
- Plumbing provision has been allowed for with a 60mm space behind lower drawers. Note lower drawers DO NOT have a plumbing cutout and are designed to offer full storage space