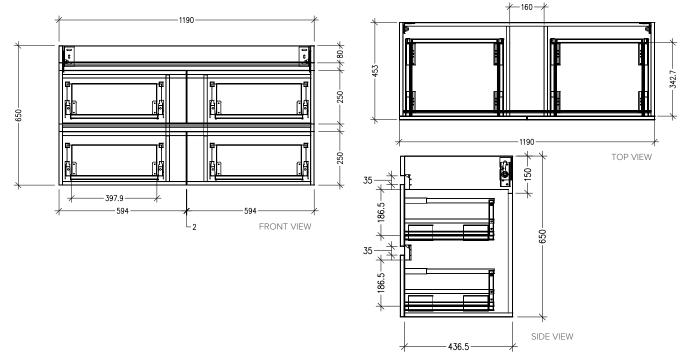

#### **Technical Details**

Note: All measurements shown are in millimetres. Sizes are nominal.

Head Office: 281 Heads Road, Wanganui Auckland Office: 525 Great South Road, Penrose, Auckland 06 349 0194 | 0800 728 662 www.newtech.co.nz