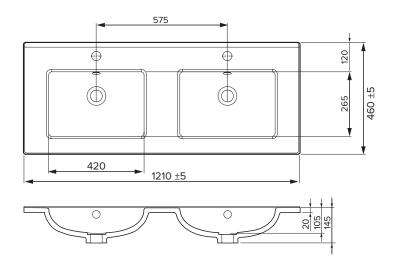

## Via

StoneCast with overflow Gloss White - VIA Matte White - VIAMW

### W1210 x D460 x H20