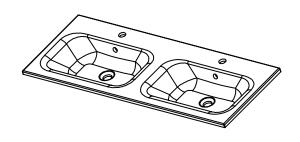

r Options with Code**



#### **Technical Details**

Note: All measurements shown are in millimetres. Sizes are nominal.





Head Office: 281 Heads Road, Wanganui Auckland Office: 525 Great South Road, Penrose, Auckland 06 349 0194 | 0800 728 662 www.newtech.co.nz

# SPECIFICATION SHEET

# 1200mm Double Basin Options

## Via

StoneCast with overflow Gloss White - VIA Matte White - VIAMW

### W1210 x D460 x H20







## Ponti

StoneCast with overflow Gloss White - PO

#### W1204 x D460 x H50





## Ari

StoneCast with overflow Gloss White - VA

### W1200 x D465 x H50







# SPECIFICATION SHEET

# 1200mm Double Basin Options

## Clasico

Vitreous China with overflow Gloss White - VC

W1210 x D465 x H20





## Vercelli

Vitreous China with overflow Gloss White - VE

W1216 x D460 x H15