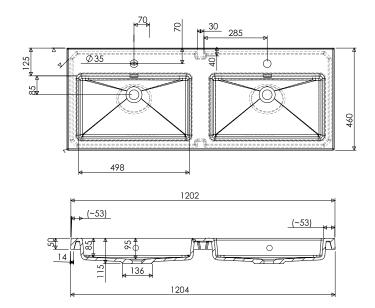

- 4 Drawers
- Double Basin
- Laminate Woodgrain & Solid Colours on MR Board
- Dimensions: H670 x W1200 x D465
- Plumbing provision has been allowed for with a 60mm space behind lower drawers. Note lower drawers DO NOT have a plumbing cutout and are designed to offer full storage space

### **Colour Options with Code**



#### **Technical Details**

Note: All measurements shown are in millimetres. Sizes are nominal.





Head Office: 281 Heads Road, Wanganui Auckland Office: 525 Great South Road, Penrose, Auckland 06 349 0194 | 0800 728 662 www.newtech.co.nz

# SPECIFICATION SHEET

# 1200mm Double Basin Options

## Via

StoneCast with overflow Gloss White - VIA Matte White - VIAMW

### W1210 x D460 x H20







## Ponti

StoneCast with overflow Gloss White - PO

#### W1204 x D460 x H50





## Ari

StoneCast with overflow Gloss White - VA

### W1200 x D465 x H50







# SPECIFICATION SHEET

# 1200mm Double Basin Options

## Clasico

Vitreous China with overflow Gloss White - VC

W1210 x D465 x H20





## Vercelli

Vitreous China with overflow Gloss White - VE

W1216 x D460 x H15