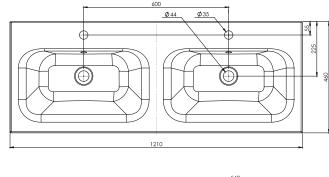

## Via

StoneCast with overflow Gloss White - VIA Matte White - VIAMW

### W1210 x D460 x H20