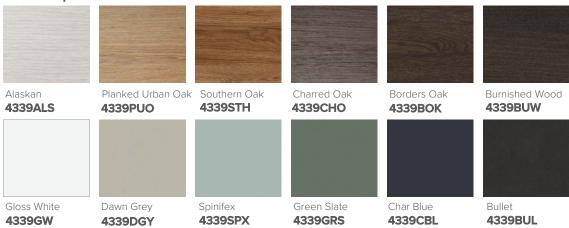

# SPECIFICATION SHEET

## Brookfield 1200mm 4 Drawer Double Basin Wall Vanity



#### **Features**

- Wall Hung
- 4 Drawers
- Double Basin
- Laminate Woodgrain & Solid Colours on MR Board
- Dimensions: H670 x W1200 x D465
- Plumbing provision has been allowed for with a 60mm space behind lower drawers. Note lower drawers DO NOT have a plumbing cutout and are designed to offer full storage space

### **Colour Options with Code**



#### **Technical Details**

Note: All measurements shown are in millimetres. Sizes are nominal.





Head Office: 281 Heads Road, Wanganui Auckland Office: 525 Great South Road, Penrose, Auckland 06 349 0194 | 0800 728 662 www.newtech.co.nz

# SPECIFICATION SHEET

# 1200mm Double Basin Options

## Via

StoneCast with overflow Gloss White - VIA Matte White - VIAMW

### W1210 x D460 x H20







## Ponti

StoneCast with overflow Gloss White - PO

#### W1204 x D460 x H50





## Ari

StoneCast with overflow Gloss White - VA

### W1200 x D465 x H50







# SPECIFICATION SHEET

# 1200mm Double Basin Options

## Clasico

Vitreous China with overflow Gloss White - VC

W1210 x D465 x H20





## Vercelli

Vitreous China with overflow Gloss White - VE

W1216 x D460 x H15