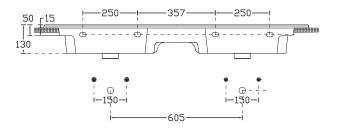

tions with Code**



#### **Technical Details**

Note: All measurements shown are in millimetres. Sizes are nominal.





Head Office: 281 Heads Road, Wanganui Auckland Office: 525 Great South Road, Penrose, Auckland 06 349 0194 | 0800 728 662 www.newtech.co.nz

# SPECIFICATION SHEET

# 1200mm Double Basin Options

## Via

StoneCast with overflow Gloss White - VIA Matte White - VIAMW

### W1210 x D460 x H20







## Ponti

StoneCast with overflow Gloss White - PO

#### W1204 x D460 x H50





## Ari

StoneCast with overflow Gloss White - VA

### W1200 x D465 x H50







# SPECIFICATION SHEET

# 1200mm Double Basin Options

## Clasico

Vitreous China with overflow Gloss White - VC

W1210 x D465 x H20





## Vercelli

Vitreous China with overflow Gloss White - VE

W1216 x D460 x H15