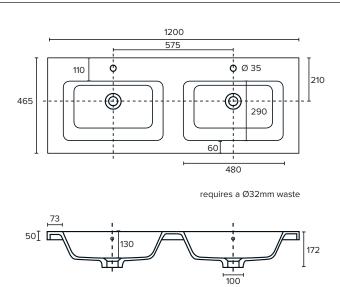

Dimensions: H670 x W1200 x D465
- Plumbing provision has been allowed for with a 60mm space behind lower drawers. Note lower drawers DO NOT have a plumbing cutout and are designed to offer full storage space

### **Colour Options with Code**



#### **Technical Details**

Note: All measurements shown are in millimetres. Sizes are nominal.





Head Office: 281 Heads Road, Wanganui Auckland Office: 525 Great South Road, Penrose, Auckland 06 349 0194 | 0800 728 662 www.newtech.co.nz

# SPECIFICATION SHEET

# 1200mm Double Basin Options

## Via

StoneCast with overflow Gloss White - VIA Matte White - VIAMW

### W1210 x D460 x H20







## Ponti

StoneCast with overflow Gloss White - PO

#### W1204 x D460 x H50





## Ari

StoneCast with overflow Gloss White - VA

### W1200 x D465 x H50







# SPECIFICATION SHEET

# 1200mm Double Basin Options

## Clasico

Vitreous China with overflow Gloss White - VC

W1210 x D465 x H20





## Vercelli

Vitreous China with overflow Gloss White - VE

W1216 x D460 x H15