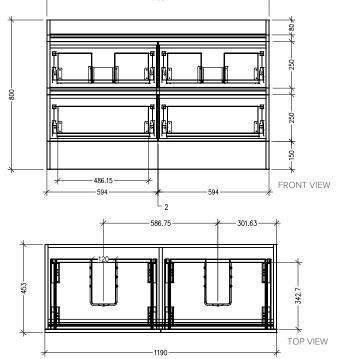

#### **Features**

- Floorstanding
- 4 Drawers
- Double Basin
- Laminate Woodgrain & Solid Colours on MR Board
- Dimensions: H820 x W1200 x D465
- Floor plumbing provision has been allowed for with a 60mm space behind lower drawers. Note lower drawers DO NOT have plumbing cutout and are designed to offer full storage space.
- Optional: Floor plumbing waste provision in lower drawers [88515] - Additional cost applies

#### **Technical Details**

Note: All measurements shown are in millimetres. Sizes are nominal.