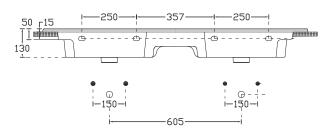

o offer full storage space.
- Optional: Floor plumbing waste provision in lower drawers [88515] - Additional cost applies

### **Colour Options with Code**



#### **Technical Details**

Note: All measurements shown are in millimetres. Sizes are nominal.







# SPECIFICATION SHEET

# 1200mm Double Basin Options

## Via

StoneCast with overflow Gloss White - VIA Matte White - VIAMW

### W1210 x D460 x H20







## Ponti

StoneCast with overflow Gloss White - PO

#### W1204 x D460 x H50





### Ari

StoneCast with overflow Gloss White - VA

### W1200 x D465 x H50







# SPECIFICATION SHEET

# 1200mm Double Basin Options

## Clasico

Vitreous China with overflow Gloss White - VC

W1210 x D465 x H20





## Vercelli

Vitreous China with overflow Gloss White - VE

W1216 x D460 x H15