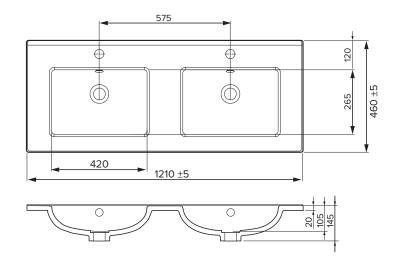

ehind lower drawers. Note lower drawers DO NOT have plumbing cutout and are designed to offer full storage space.
- Optional: Floor plumbing waste provision in lower drawers [88515] - Additional cost applies

### **Colour Options with Code**



#### **Technical Details**

Note: All measurements shown are in millimetres. Sizes are nominal.







# SPECIFICATION SHEET

# 1200mm Double Basin Options

## Via

StoneCast with overflow Gloss White - VIA Matte White - VIAMW

### W1210 x D460 x H20







## Ponti

StoneCast with overflow Gloss White - PO

#### W1204 x D460 x H50





### Ari

StoneCast with overflow Gloss White - VA

### W1200 x D465 x H50







# SPECIFICATION SHEET

# 1200mm Double Basin Options

## Clasico

Vitreous China with overflow Gloss White - VC

W1210 x D465 x H20





## Vercelli

Vitreous China with overflow Gloss White - VE

W1216 x D460 x H15