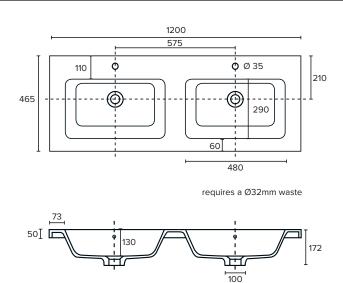

Woodgrain & Solid Colours on MR Board
- Dimensions: H820 x W1200 x D465
- Floor plumbing provision has been allowed for with a 60mm space behind lower drawers. Note lower drawers DO NOT have plumbing cutout and are designed to offer full storage space.
- Optional: Floor plumbing waste provision in lower drawers [88515] - Additional cost applies

### **Colour Options with Code**



#### **Technical Details**

Note: All measurements shown are in millimetres. Sizes are nominal.







# SPECIFICATION SHEET

# 1200mm Double Basin Options

## Via

StoneCast with overflow Gloss White - VIA Matte White - VIAMW

### W1210 x D460 x H20







## Ponti

StoneCast with overflow Gloss White - PO

#### W1204 x D460 x H50





### Ari

StoneCast with overflow Gloss White - VA

### W1200 x D465 x H50







# SPECIFICATION SHEET

# 1200mm Double Basin Options

## Clasico

Vitreous China with overflow Gloss White - VC

W1210 x D465 x H20





## Vercelli

Vitreous China with overflow Gloss White - VE

W1216 x D460 x H15