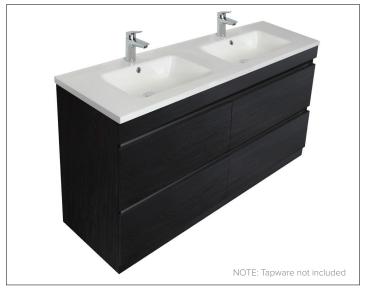

## Brookfield 1200mm 4 Drawer Double Basin Floor Vanity

#### **Features**

- Floorstanding
- 4 Drawers
- Double Basin
- Laminate Woodgrain & Solid Colours on MR Board
- Dimensions: H820 x W1200 x D465
- Floor plumbing provision has been allowed for with a 60mm space behind lower drawers. Note lower drawers DO NOT have plumbing cutout and are designed to offer full storage space.
- Optional: Floor plumbing waste provision in lower drawers [88515] - Additional cost applies