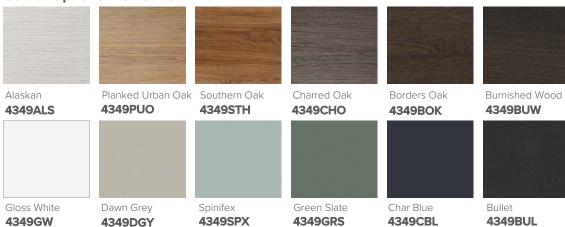

# SPECIFICATION SHEET

## Brookfield 1200mm 4 Drawer Double Basin Floor Vanity



#### **Features**

- Floorstanding
- 4 Drawers
- Double Basin
- Laminate Woodgrain & Solid Colours on MR Board
- Dimensions: H820 x W1200 x D465
- Floor plumbing provision has been allowed for with a 60mm space behind lower drawers. Note lower drawers DO NOT have plumbing cutout and are designed to offer full storage space.
- Optional: Floor plumbing waste provision in lower drawers [88515] - Additional cost applies

### **Colour Options with Code**



#### **Technical Details**

Note: All measurements shown are in millimetres. Sizes are nominal.







# SPECIFICATION SHEET

# 1200mm Double Basin Options

## Via

StoneCast with overflow Gloss White - VIA Matte White - VIAMW

### W1210 x D460 x H20







## Ponti

StoneCast with overflow Gloss White - PO

#### W1204 x D460 x H50





### Ari

StoneCast with overflow Gloss White - VA

### W1200 x D465 x H50







# SPECIFICATION SHEET

# 1200mm Double Basin Options

## Clasico

Vitreous China with overflow Gloss White - VC

W1210 x D465 x H20





## Vercelli

Vitreous China with overflow Gloss White - VE

W1216 x D460 x H15