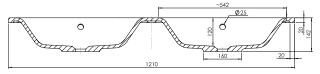

## Via

StoneCast with overflow Gloss White - VIA Matte White - VIAMW

### W1210 x D460 x H20