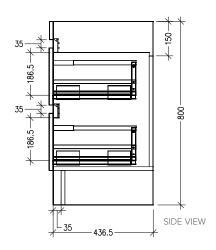

#### **Features**

- Floorstanding
- 4 Drawers
- Double Basin
- Laminate Woodgrain & Solid Colours on MR Board
- Dimensions: H820 x W1200 x D465
- Floor plumbing provision has been allowed for with a 60mm space behind lower drawers. Note lower drawers DO NOT have plumbing cutout and are designed to offer full storage space.
- Optional: Floor plumbing waste provision in lower drawers [88515] - Additional cost applies

#### **Technical Details**

Note: All measurements shown are in millimetres. Sizes are nominal.