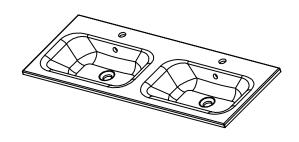

ed to offer full storage space.
- Optional: Floor plumbing waste provision in lower drawers [88515] - Additional cost applies

### **Colour Options with Code**



#### **Technical Details**

Note: All measurements shown are in millimetres. Sizes are nominal.







# SPECIFICATION SHEET

# 1200mm Double Basin Options

## Via

StoneCast with overflow Gloss White - VIA Matte White - VIAMW

### W1210 x D460 x H20







## Ponti

StoneCast with overflow Gloss White - PO

#### W1204 x D460 x H50





### Ari

StoneCast with overflow Gloss White - VA

### W1200 x D465 x H50







# SPECIFICATION SHEET

# 1200mm Double Basin Options

## Clasico

Vitreous China with overflow Gloss White - VC

W1210 x D465 x H20





## Vercelli

Vitreous China with overflow Gloss White - VE

W1216 x D460 x H15