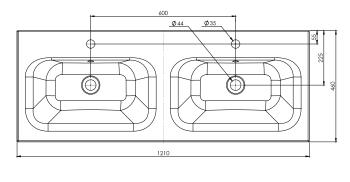

## Via

StoneCast with overflow Gloss White - VIA Matte White - VIAMW

### W1210 x D460 x H20