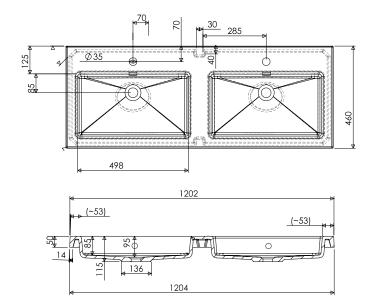

ty



#### **Features**

- Floorstanding
- 4 Drawers
- Double Basin
- Laminate Woodgrain & Solid Colours on MR Board
- Dimensions: H820 x W1200 x D465
- Floor plumbing provision has been allowed for with a 60mm space behind lower drawers. Note lower drawers DO NOT have plumbing cutout and are designed to offer full storage space.
- Optional: Floor plumbing waste provision in lower drawers [88515] - Additional cost applies

### **Colour Options with Code**



#### **Technical Details**

Note: All measurements shown are in millimetres. Sizes are nominal.







# SPECIFICATION SHEET

# 1200mm Double Basin Options

## Via

StoneCast with overflow Gloss White - VIA Matte White - VIAMW

### W1210 x D460 x H20







## Ponti

StoneCast with overflow Gloss White - PO

#### W1204 x D460 x H50





### Ari

StoneCast with overflow Gloss White - VA

### W1200 x D465 x H50







# SPECIFICATION SHEET

# 1200mm Double Basin Options

## Clasico

Vitreous China with overflow Gloss White - VC

W1210 x D465 x H20





## Vercelli

Vitreous China with overflow Gloss White - VE

W1216 x D460 x H15