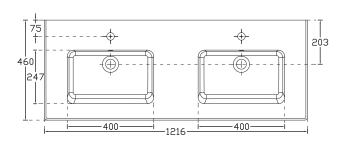

to offer full storage space.
- Optional: Floor plumbing waste provision in lower drawers [88515] - Additional cost applies

### **Colour Options with Code**



#### **Technical Details**

Note: All measurements shown are in millimetres. Sizes are nominal.







# SPECIFICATION SHEET

# 1200mm Double Basin Options

## Via

StoneCast with overflow Gloss White - VIA Matte White - VIAMW

### W1210 x D460 x H20







## Ponti

StoneCast with overflow Gloss White - PO

#### W1204 x D460 x H50





### Ari

StoneCast with overflow Gloss White - VA

### W1200 x D465 x H50







# SPECIFICATION SHEET

# 1200mm Double Basin Options

## Clasico

Vitreous China with overflow Gloss White - VC

W1210 x D465 x H20





## Vercelli

Vitreous China with overflow Gloss White - VE

W1216 x D460 x H15