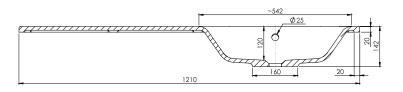

- Laminate Woodgrain & Solid Colours on MR Board
- Dimensions: H670 x W1200 x D465
- Plumbing provision has been allowed for with a 60mm space behind lower drawers. Note lower drawers DO NOT have a plumbing cutout and are designed to offer full storage space

#### **Colour Options with Code**



#### **Technical Details**

Note: All measurements shown are in millimetres. Sizes are nominal. 301.63 250 650 1190 TOP VIEW 50 250 35 86.5 486.15 -594 FRONT VIEW 86. SIDE VIEW 436.5



## SPECIFICATION SHEET

## 1200mm Offset Basin Options

## Via Left Offset

StoneCast with overflow Left Offset Basin Gloss White - VIA Matte White - VIAMW

### W1210 x D460 x H20







# Via Right Offset

StoneCast with overflow Left Offset Basin Gloss White - VIA Matte White - VIAMW

### W1210 x D460 x H20