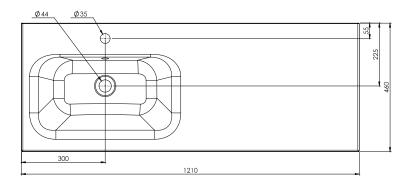

et Basin



#### **Features**

- Wall Hung
- 4 Drawers
- Left or Right Offset Basin Waste shroud is in drawer matching basin position
- Laminate Woodgrain & Solid Colours on MR Board
- Dimensions: H670 x W1200 x D465
- Plumbing provision has been allowed for with a 60mm space behind lower drawers. Note lower drawers DO NOT have a plumbing cutout and are designed to offer full storage space

#### **Colour Options with Code**



#### **Technical Details**

Note: All measurements shown are in millimetres. Sizes are nominal. 301.63 250 650 1190 TOP VIEW 50 250 35 86.5 486.15 -594 FRONT VIEW 86. SIDE VIEW 436.5



## SPECIFICATION SHEET

## 1200mm Offset Basin Options

## Via Left Offset

StoneCast with overflow Left Offset Basin Gloss White - VIA Matte White - VIAMW

### W1210 x D460 x H20







# Via Right Offset

StoneCast with overflow Left Offset Basin Gloss White - VIA Matte White - VIAMW

### W1210 x D460 x H20