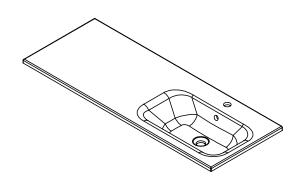

## 1200mm Offset Basin Options

## Via Left Offset

StoneCast with overflow Left Offset Basin Gloss White - VIA Matte White - VIAMW

# Via Right Offset

StoneCast with overflow Left Offset Basin Gloss White - VIA Matte White - VIAMW