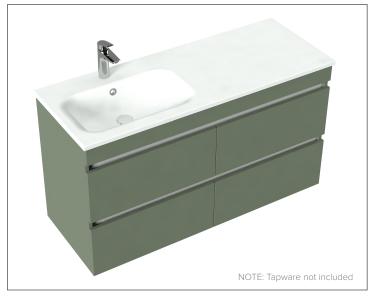

### Brookfield 1200 Wall Vanity, 4 Drawer with Offset Basin

#### **Features**

- Wall Hung
- 4 Drawers
- Left or Right Offset Basin Waste shroud is in drawer matching basin position
- Laminate Woodgrain & Solid Colours on MR Board
- Dimensions: H670 x W1200 x D465
- Plumbing provision has been allowed for with a 60mm space behind lower drawers. Note lower drawers DO NOT have a plumbing cutout and are designed to offer full storage space