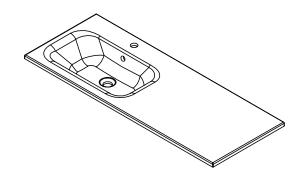

## 1200mm Offset Basin Options

## Via Left Offset

StoneCast with overflow Left Offset Basin Gloss White - VIA Matte White - VIAMW

# Via Right Offset

StoneCast with overflow Left Offset Basin Gloss White - VIA Matte White - VIAMW