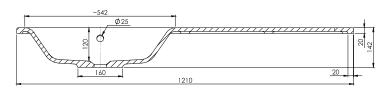

Basin



#### **Features**

- Wall Hung
- 4 Drawers
- Left or Right Offset Basin Waste shroud is in drawer matching basin position
- Laminate Woodgrain & Solid Colours on MR Board
- Dimensions: H670 x W1200 x D465
- Plumbing provision has been allowed for with a 60mm space behind lower drawers. Note lower drawers DO NOT have a plumbing cutout and are designed to offer full storage space

#### **Colour Options with Code**



#### **Technical Details**

Note: All measurements shown are in millimetres. Sizes are nominal. 301.63 250 650 1190 TOP VIEW 50 250 35 86.5 486.15 -594 FRONT VIEW 86. SIDE VIEW 436.5



## SPECIFICATION SHEET

## 1200mm Offset Basin Options

## Via Left Offset

StoneCast with overflow Left Offset Basin Gloss White - VIA Matte White - VIAMW

### W1210 x D460 x H20







# Via Right Offset

StoneCast with overflow Left Offset Basin Gloss White - VIA Matte White - VIAMW

### W1210 x D460 x H20