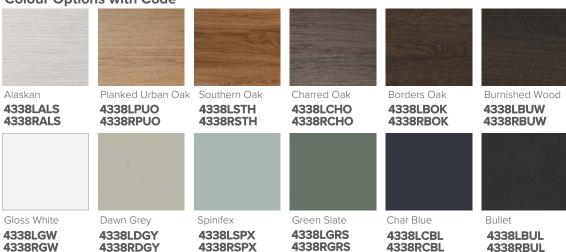

## SPECIFICATION SHEET

### Brookfield 1200 Wall Vanity, 4 Drawer with Offset Basin



#### **Features**

- Wall Hung
- 4 Drawers
- Left or Right Offset Basin Waste shroud is in drawer matching basin position
- Laminate Woodgrain & Solid Colours on MR Board
- Dimensions: H670 x W1200 x D465
- Plumbing provision has been allowed for with a 60mm space behind lower drawers. Note lower drawers DO NOT have a plumbing cutout and are designed to offer full storage space

#### **Colour Options with Code**



#### **Technical Details**

Note: All measurements shown are in millimetres. Sizes are nominal. 301.63 250 650 1190 TOP VIEW 50 250 35 86.5 486.15 -594 FRONT VIEW 86. SIDE VIEW 436.5



## SPECIFICATION SHEET

## 1200mm Offset Basin Options

## Via Left Offset

StoneCast with overflow Left Offset Basin Gloss White - VIA Matte White - VIAMW

### W1210 x D460 x H20







# Via Right Offset

StoneCast with overflow Left Offset Basin Gloss White - VIA Matte White - VIAMW

### W1210 x D460 x H20