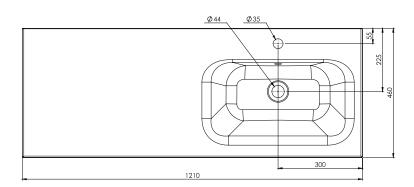

on
- Laminate Woodgrain & Solid Colours on MR Board
- Dimensions: H670 x W1200 x D465
- Plumbing provision has been allowed for with a 60mm space behind lower drawers. Note lower drawers DO NOT have a plumbing cutout and are designed to offer full storage space

#### **Colour Options with Code**



#### **Technical Details**

Note: All measurements shown are in millimetres. Sizes are nominal. 301.63 250 650 1190 TOP VIEW 50 250 35 86.5 486.15 -594 FRONT VIEW 86. SIDE VIEW 436.5



## SPECIFICATION SHEET

## 1200mm Offset Basin Options

## Via Left Offset

StoneCast with overflow Left Offset Basin Gloss White - VIA Matte White - VIAMW

### W1210 x D460 x H20







# Via Right Offset

StoneCast with overflow Left Offset Basin Gloss White - VIA Matte White - VIAMW

### W1210 x D460 x H20