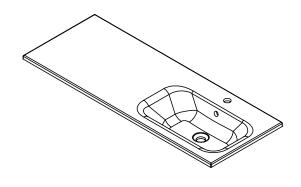

## 1200mm Offset Basin Options

## Via Left Offset

StoneCast with overflow Left Offset Basin Gloss White - VIA Matte White - VIAMW

#### W1210 x D460 x H20