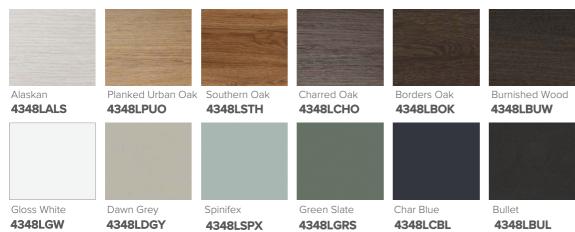

## SPECIFICATION SHEET

### Brookfield 1200mm Floor Vanity, 4 Drawer with Left Offset Basin



#### **Features**

- Floorstanding
- 4 Drawers
- Left Offset Basin Waste shroud is in top left drawer
- Laminate Woodgrain & Solid Colours on MR Board
- Dimensions: H820 x W1200 x D465
- Floor plumbing provision has been allowed for with a 60mm space behind lower drawer. Note lower drawers DO NOT have a plumbing cutout and are designed to offer full storage space.
- Optional: Floor plumbing waste provision in lower drawer [88515] - Additional cost applies

### **Colour Options with Code**



#### **Technical Details**



SIDE VIEW



Head Office: 30 Mill Road, Wanganui Auckland Office: 525 Great South Road, Penrose, Auckland 06 349 0194 | 0800 728 662 www.newtech.co.nz

## SPECIFICATION SHEET

## 1200mm Offset Basin Options

## Via Left Offset

StoneCast with overflow Left Offset Basin Gloss White - VIA Matte White - VIAMW

#### W1210 x D460 x H20







# Via Right Offset

StoneCast with overflow Left Offset Basin Gloss White - VIA Matte White - VIAMW

#### W1210 x D460 x H20