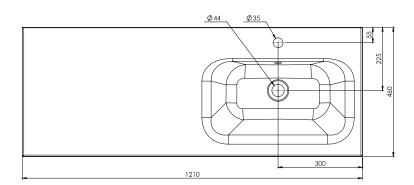

## 1200mm Offset Basin Options

## Via Left Offset

StoneCast with overflow Left Offset Basin Gloss White - VIA Matte White - VIAMW

#### W1210 x D460 x H20