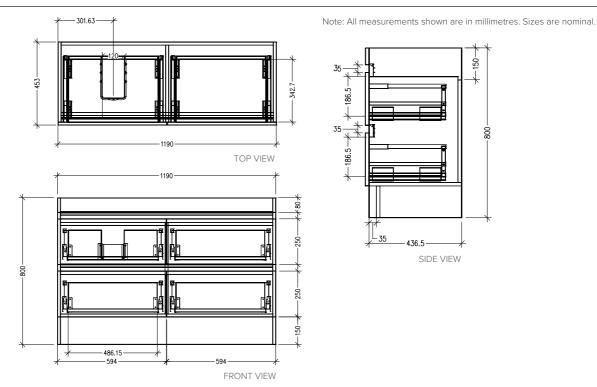

#### **Features**

- Floorstanding
- 4 Drawers
- Left Offset Basin Waste shroud is in top left drawer
- Laminate Woodgrain & Solid Colours on MR Board
- Dimensions: H820 x W1200 x D465
- Floor plumbing provision has been allowed for with a 60mm space behind lower drawer. Note lower drawers DO NOT have a plumbing cutout and are designed to offer full storage space.
- Optional: Floor plumbing waste provision in lower drawer [88515] - Additional cost applies

#### **Technical Details**

SIDE VIEW

Head Office: 30 Mill Road, Wanganui Auckland Office: 525 Great South Road, Penrose, Auckland 06 349 0194 | 0800 728 662 www.newtech.co.nz