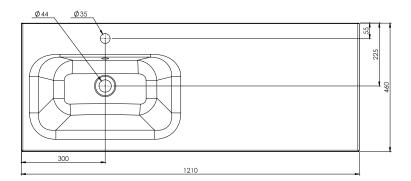

## 1200mm Offset Basin Options

## Via Left Offset

StoneCast with overflow Left Offset Basin Gloss White - VIA Matte White - VIAMW

#### W1210 x D460 x H20