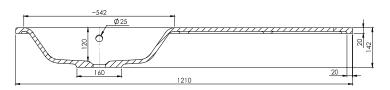

## 1200mm Offset Basin Options

## Via Left Offset

StoneCast with overflow Left Offset Basin Gloss White - VIA Matte White - VIAMW

#### W1210 x D460 x H20