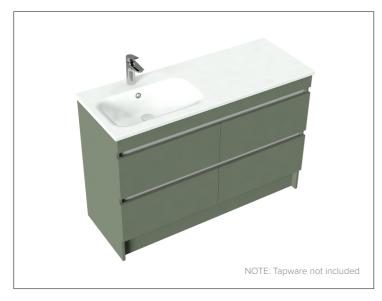

### Brookfield 1200mm Floor Vanity, 4 Drawer with Left Offset Basin

#### **Features**

- Floorstanding
- 4 Drawers
- Left Offset Basin Waste shroud is in top left drawer
- Laminate Woodgrain & Solid Colours on MR Board
- Dimensions: H820 x W1200 x D465
- Floor plumbing provision has been allowed for with a 60mm space behind lower drawer. Note lower drawers DO NOT have a plumbing cutout and are designed to offer full storage space.
- Optional: Floor plumbing waste provision in lower drawer [88515] - Additional cost applies