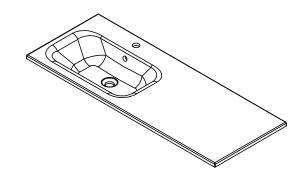

## 1200mm Offset Basin Options

## Via Left Offset

StoneCast with overflow Left Offset Basin Gloss White - VIA Matte White - VIAMW

#### W1210 x D460 x H20