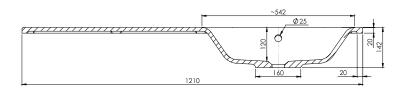

## 1200mm Offset Basin Options

## Via Left Offset

StoneCast with overflow Left Offset Basin Gloss White - VIA Matte White - VIAMW

#### W1210 x D460 x H20