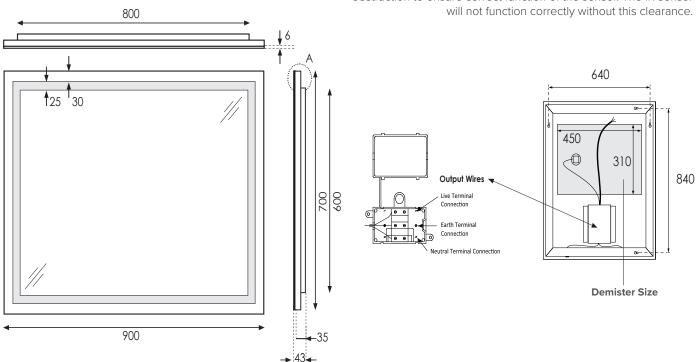

#### **Features**

- LED Lighting with Touchless Sensor Switch
- Demister size is 310x450
- Dimensions: H700 x W900 x D43
- LED Watts: 22W
- LED Modules: 363 LED Modules
- Equivalent to: 120W/Incandescent
  - Lumens: 1850
- 5mm Mirror Glass

#### **Technical Details**

Note: This product must be installed with a minimum distance of 150mm between the infrared sensor and an adjacent countertop or obstruction to ensure correct function of the sensor. The IR sensor