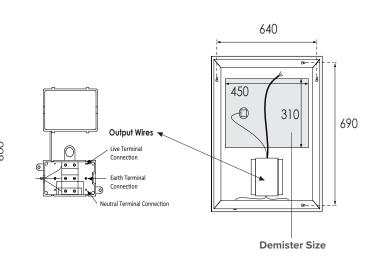

#### Features

- LED Lighting with Touchless Sensor Switch
- Demister size is 310x450
- Dimensions: H700 x W750 x D43
- LED Watts: 20W
- LED Modules: 327 LED Modules
- Equivalent to: 100W/Incandescent Lumens: 1600
- 5mm Mirror Glass

#### **Technical Details**