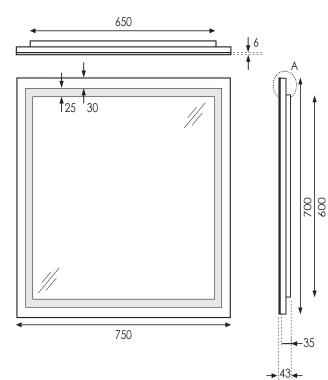

#### Features

- LED Lighting with Touchless Sensor Switch
- Demister size is 310x450
- Dimensions: H700 x W750 x D43
- LED Watts: 20W
- LED Modules: 327 LED Modules
- Equivalent to: 100W/Incandescent Lumens: 1600
- 5mm Mirror Glass

#### **Technical Details**