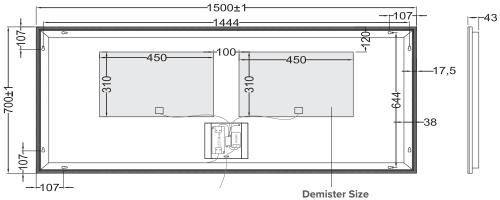

## Broadway 1500mm Mirror

Newtech Code: 8872

| Features                                                               |
|------------------------------------------------------------------------|
| <ul> <li>LED lighting with Touchless Sensor Switch</li> </ul>          |
| <br><ul> <li>Demister size is 310x450</li> </ul>                       |
| <ul> <li>Dimensions: H700 x W1500 x D43</li> </ul>                     |
| LED Watts: 30.42W                                                      |
| LED Modules: 507                                                       |
| <ul> <li>Equivalent to: 70W/Incandescent<br/>Lumens: 2585LM</li> </ul> |
| • 5mm Mirror Glass                                                     |
| Specification / Compliance                                             |
| <ul> <li>Safety Film Vinyl Backing</li> </ul>                          |
| Plexi Glass Frame Enclosing                                            |
| ID44 Dating                                                            |

## • IP44 Rating

Note: This product must be installed with a minimum distance of 150mm between the infrared sensor and an adjacent countertop or obstruction to ensure correct function of the sensor. The IR sensor will not function correctly without this clearance.