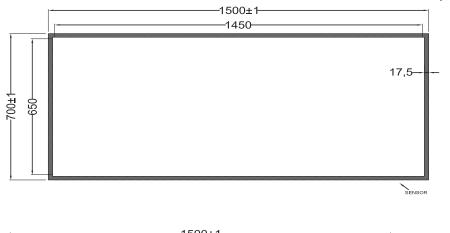

## Broadway 1500mm Mirror

Newtech Code: 8872

| Features                                                               |
|------------------------------------------------------------------------|
| <ul> <li>LED lighting with Touchless Sensor Switch</li> </ul>          |
| <br><ul> <li>Demister size is 310x450</li> </ul>                       |
| <ul> <li>Dimensions: H700 x W1500 x D43</li> </ul>                     |
| LED Watts: 30.42W                                                      |
| LED Modules: 507                                                       |
| <ul> <li>Equivalent to: 70W/Incandescent<br/>Lumens: 2585LM</li> </ul> |
| • 5mm Mirror Glass                                                     |
| Specification / Compliance                                             |
| <ul> <li>Safety Film Vinyl Backing</li> </ul>                          |
| Plexi Glass Frame Enclosing                                            |
| ID44 Dating                                                            |

## • IP44 Rating

Note: This product must be installed with a minimum distance of 150mm between the infrared sensor and an adjacent countertop or obstruction to ensure correct function of the sensor. The IR sensor will not function correctly without this clearance.