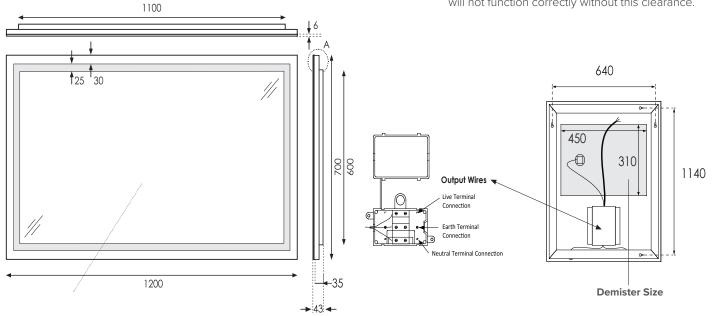

#### **Features**

- LED Lighting with Touchless Sensor Switch
- Demister size is 310x450
- Dimensions: H700 x W1200 x D43
- LED Watts: 26W
- LED Modules: 444 LED Modules
- Equivalent to: 160W/Incandescent
  - Lumens: 2200
- 5mm Mirror Glass

#### **Technical Details**

Note: This product must be installed with a minimum distance of 150mm between the infrared sensor and an adjacent countertop or obstruction to ensure correct function of the sensor. The IR sensor will not function correctly without this clearance.