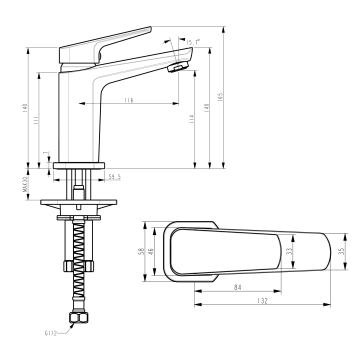

## Eclipse Swivel Basin Mixer

| PRODUCT CODE                  | VECL23CH                                                                |
|-------------------------------|-------------------------------------------------------------------------|
| COLOUR/FINISHES               | Chrome<br>Brushed Gunmetal (PVD)<br>Matte Black<br>Mirrored Black (PVD) |
| FEATURES                      | Swivel spout                                                            |
| PRESSURE TYPE                 | All Pressures                                                           |
| MINIMUM PRESSURE              | 35kPa                                                                   |
| MAXIMUM PRESSURE              | 500kPa (As per NZ Building Code AS/NZ<br>3500.1)                        |
| WELS RATING - MAINS PRESSURE  | 4 Star (7.5L/min)                                                       |
| WELS RATING - LOW<br>PRESSURE | 4 Star (7L/min)                                                         |
| MAXIMUM TEMPERATURE           | 65°C                                                                    |
| PLUMBING CONNECTION           | 15mm                                                                    |
| SPOUT REACH                   | 115mm                                                                   |
| CERTIFICATION                 | WaterMark Certified                                                     |

Specifications and dimensions correct at time of publication however are subject to change without notice. Please refer to physical product prior to installation.

Installation instructions for this product are available from the product page on vodaplumbingware.co.nz