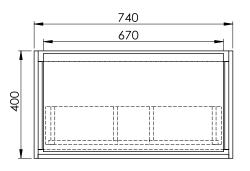

Note: All measurements shown are in millimetres. Sizes are nominal.

Head Office: 281 Heads Road, Wanganui Auckland Office: 525 Great South Road, Penrose, Auckland 06 349 0194 | 0800 728 662 www.newtech.co.nz