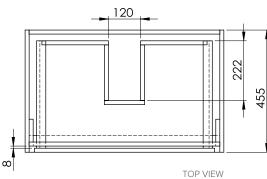

Note: All measurements shown are in millimetres. Sizes are nominal.

Head Office: 281 Heads Road, Wanganui Auckland Office: 525 Great South Road, Penrose, Auckland 06 349 0194 | 0800 728 662 www.newtech.co.nz