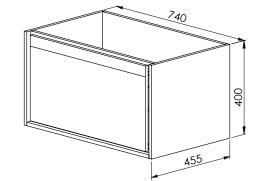

#### Features

- Wall Hung
- Soft close full extension drawer
- Negative detail finger pull
- Water resistant materials
- Single Basin
- Colours: Timber Veneer on Plywood
- Dimensions: H415 x W750 x D465

Note: All measurements shown are in millimetres. Sizes are nominal.

Head Office: 281 Heads Road, Wanganui Auckland Office: 525 Great South Road, Penrose, Auckland 06 349 0194 | 0800 728 662 www.newtech.co.nz