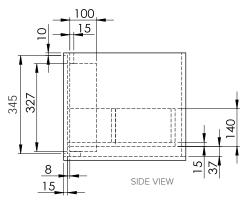

Note: All measurements shown are in millimetres. Sizes are nominal.

Head Office: 281 Heads Road, Wanganui Auckland Office: 525 Great South Road, Penrose, Auckland 06 349 0194 | 0800 728 662 www.newtech.co.nz