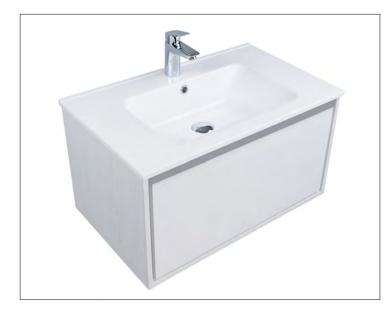

## Avila 750mm 1 Drawer Wall Vanity

#### **Technical Details**

FRONT VIEW

#### Features

- Wall Hung
- Soft close full extension drawer
- Negative detail finger pull
- Water resistant materials
- Single Basin
- Colours: Timber Veneer on Plywood
- Dimensions: H415 x W750 x D465