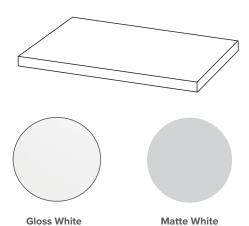

## **Slab Top Options**

### StoneCast Slab Top 900

W900 x D465 x H20

Gloss White - SC Matte White - SCMW