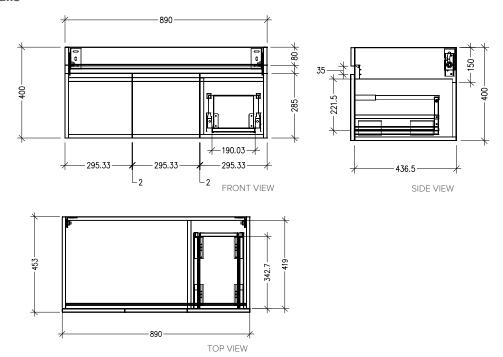

#### **Technical Details**

Note: All measurements shown are in millimetres. Sizes are nominal.

#### **Features**

- Wall Hung
- Soft Close Doors & Drawer
- Negative detail finger pull
- Cabinet:
   Laminate Woodgrain &
   Solid Colours on MR Board
- Slab Top Options:20mm Quartz Top or StoneCast Top
- Dimensions: H420 x W900 x D465