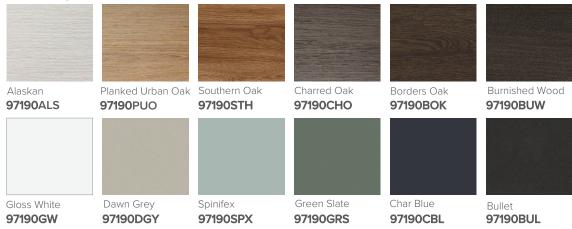

## SPECIFICATION SHEET

# Arc 900mm 2 Door, 1 Drawer Wall Vanity



#### **Features**

- Wall Hung
- Soft Close Doors & Drawer
- Negative detail finger pull
- Cabinet:
   Laminate Woodgrain &
   Solid Colours on MR Board
- Slab Top Options:20mm Quartz Top or StoneCast Top
- Dimensions: H420 x W900 x D465

Note: Vessel basins are purchased separately. Visit www.newtech.co.nz for full range of vessel basin options.

### **Colour Options with Code**



#### **Technical Details**

Note: All measurements shown are in millimetres. Sizes are nominal.





# SPECIFICATION SHEET

## **Slab Top Options**

### StoneCast Slab Top 900

W900 x D465 x H20

Gloss White - SC Matte White - SCMW





## Quartz Slab Top 900

W900 x D465 x H20

Midnight Stone - MS Himalaya - HY





## Tap Hole Position

Tap hole position must be specified

NTH No Tap Holes
CTH Centre Tap Holes
LTH Left Tap Holes
RTH Right Tap Holes
ITH\* Inside Tap Holes
OTH\* Outside Tap Holes

\*only applicable with double basins