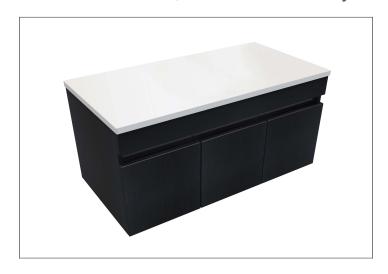

# Arc 900mm 2 Door, 1 Drawer Wall Vanity

#### **Features**

- Wall Hung
- Soft Close Doors & Drawer
- Negative detail finger pull
- Cabinet:
   Laminate Woodgrain &
   Solid Colours on MR Board
- Slab Top Options:20mm Quartz Top or StoneCast Top
- Dimensions: H420 x W900 x D465