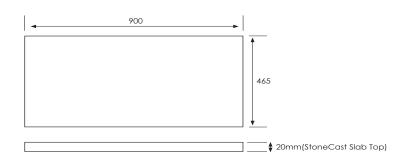

## **Slab Top Options**

### StoneCast Slab Top 900

W900 x D465 x H20

Gloss White - SC Matte White - SCMW