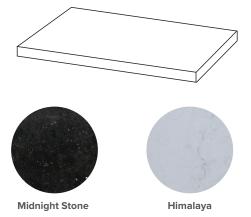

## SPECIFICATION SHEET

# Arc 900mm 2 Door, 1 Drawer Wall Vanity



#### **Features**

- Wall Hung
- Soft Close Doors & Drawer
- Negative detail finger pull
- Cabinet:
   Laminate Woodgrain &
   Solid Colours on MR Board
- Slab Top Options:20mm Quartz Top or StoneCast Top
- Dimensions: H420 x W900 x D465

Note: Vessel basins are purchased separately. Visit www.newtech.co.nz for full range of vessel basin options.

### **Colour Options with Code**



#### **Technical Details**

Note: All measurements shown are in millimetres. Sizes are nominal.





# SPECIFICATION SHEET

## **Slab Top Options**

### StoneCast Slab Top 900

W900 x D465 x H20

Gloss White - SC Matte White - SCMW





## Quartz Slab Top 900

W900 x D465 x H20

Midnight Stone - MS Himalaya - HY





## Tap Hole Position

Tap hole position must be specified

NTH No Tap Holes
CTH Centre Tap Holes
LTH Left Tap Holes
RTH Right Tap Holes
ITH\* Inside Tap Holes
OTH\* Outside Tap Holes

\*only applicable with double basins