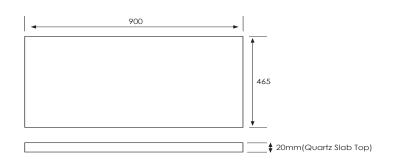

## **Slab Top Options**

## Quartz Slab Top 900

W900 x D465 x H20

Midnight Stone - MS Himalaya - HY