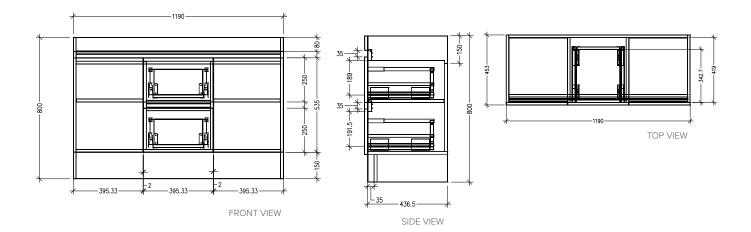

### **Technical Details**

Note: All measurements shown are in millimetres. Sizes are nominal.

Head Office: 281 Heads Road, Wanganui Auckland Office: 525 Great South Road, Penrose, Auckland 06 349 0194 | 0800 728 662 www.newtech.co.nz