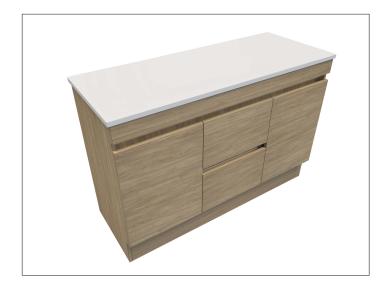

# Arc 1200mm 2 Door, 2 Drawer Offset Basin Floorstanding Vanity

## Features

- Floorstanding
- Soft Close Doors & Drawers
- Negative detail finger pull
- Left (L) or Right (R) Offset Basin
- Laminate Woodgrain & Solid Colours on MR Board
- Slab Top Options: 20mm Quartz Top or StoneCast Top
- Dimensions: H820 x W1200 x D465