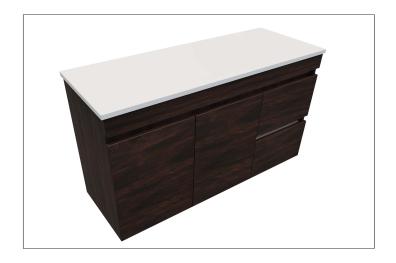

#### Arc 1200mm 2 Door, 2 Drawer Wall Hung Vanity

#### **Features**

- Wall Hung
- Soft Close Doors & Drawers
- Negative detail finger pull
- Cabinet: Laminate Woodgrain & Solid Colours on MR Board
- Slab Top Options:20mm Quartz Top or StoneCast Top
- Dimensions: H670 x W1200 x D465