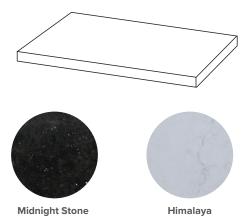

## SPECIFICATION SHEET

#### Arc 1200mm 2 Door, 2 Drawer Wall Hung Vanity



#### **Features**

- Wall Hung
- Soft Close Doors & Drawers
- Negative detail finger pull
- Cabinet: Laminate Woodgrain & Solid Colours on MR Board
- Slab Top Options:20mm Quartz Top or StoneCast Top
- Dimensions: H670 x W1200 x D465

Note: Vessel basins are purchased separately. Visit www.newtech.co.nz for full range of vessel basin options.

#### **Colour Options with Code**



#### **Technical Details**

Note: All measurements shown are in millimetres. Sizes are nominal.





# SPECIFICATION SHEET

## **Slab Top Options**

## StoneCast Slab Top 1200

W1200 x D465 x H20

Gloss White - SC Matte White - SCMW





# Quartz Slab Top 1200

W1200 x D465 x H20

Midnight Stone - MS Himalaya - HY





#### Tap Hole Position

Tap hole position must be specified

NTH No Tap Holes
CTH Centre Tap Holes
LTH Left Tap Holes
RTH Right Tap Holes
ITH\* Inside Tap Holes
OTH\* Outside Tap Holes

\*only applicable with double basins