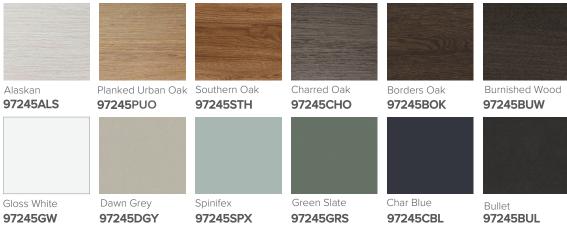

## SPECIFICATION SHEET

#### Arc 1200mm 2 Door, 2 Drawer Wall Hung Vanity



#### **Features**

- Wall Hung
- Soft Close Doors & Drawers
- Negative detail finger pull
- Cabinet: Laminate Woodgrain & Solid Colours on MR Board
- Slab Top Options:20mm Quartz Top or StoneCast Top
- Dimensions: H670 x W1200 x D465

Note: Vessel basins are purchased separately. Visit www.newtech.co.nz for full range of vessel basin options.

#### **Colour Options with Code**



#### **Technical Details**

Note: All measurements shown are in millimetres. Sizes are nominal.





# SPECIFICATION SHEET

## **Slab Top Options**

## StoneCast Slab Top 1200

W1200 x D465 x H20

Gloss White - SC Matte White - SCMW





# Quartz Slab Top 1200

W1200 x D465 x H20

Midnight Stone - MS Himalaya - HY





#### Tap Hole Position

Tap hole position must be specified

NTH No Tap Holes
CTH Centre Tap Holes
LTH Left Tap Holes
RTH Right Tap Holes
ITH\* Inside Tap Holes
OTH\* Outside Tap Holes

\*only applicable with double basins