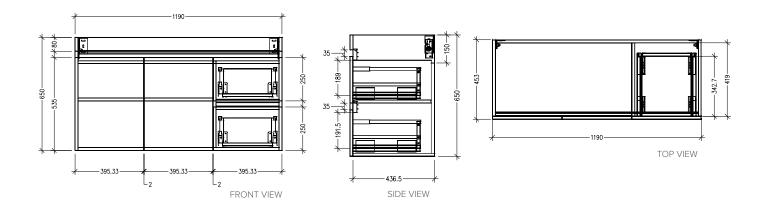

#### **Technical Details**

Note: All measurements shown are in millimetres. Sizes are nominal.

#### **Features**

- Wall Hung
- Soft Close Doors & Drawers
- Negative detail finger pull
- Cabinet: Laminate Woodgrain & Solid Colours on MR Board
- Slab Top Options:20mm Quartz Top or StoneCast Top
- Dimensions: H670 x W1200 x D465