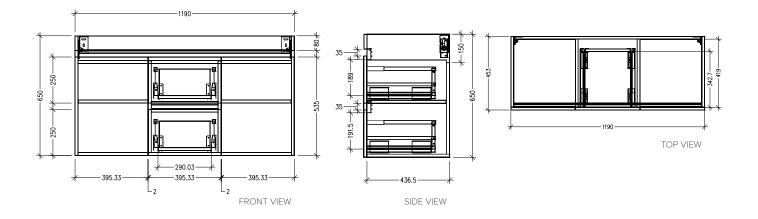

## **Features**

- Wall Hung
- Soft Close Doors & Drawers
- Negative detail finger pull
- Cabinet: Laminate Woodgrain & Solid Colours on MR Board
- Slab Top Options: 20mm Quartz Top or StoneCast Top
- Dimensions: H670 x W1200 x D465

### **Technical Details**

Note: All measurements shown are in millimetres. Sizes are nominal.

Head Office: 281 Heads Road, Wanganui Auckland Office: 525 Great South Road, Penrose, Auckland 06 349 0194 | 0800 728 662 www.newtech.co.nz