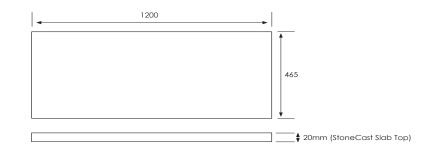

# StoneCast Slab Top 1200

W1200 x D465 x H20 Gloss White - SC

Matte White - SCMW

## Quartz Slab Top 1200 W1200 x D465 x H20

Midnight Stone - MS Himalaya - HY

**Gloss White** 

Matte White

Midnight Stone

Himalaya