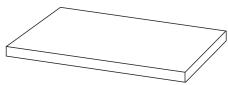

# Arc 1200mm 2 Door, 2 Drawer Double Basin Wall Hung Vanity

## **Features**

- Wall Hung
- Soft Close Doors & Drawers
- Negative detail finger pull
- Cabinet: Laminate Woodgrain & Solid Colours on MR Board
- Slab Top Options: 20mm Quartz Top or StoneCast Top
- Dimensions: H670 x W1200 x D465