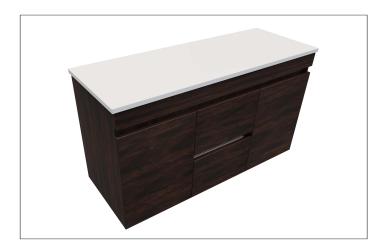

# Arc 1200mm 2 Door, 2 Drawer Double Basin Wall Hung Vanity

## **Features**

- Wall Hung
- Soft Close Doors & Drawers
- Negative detail finger pull
- Cabinet: Laminate Woodgrain & Solid Colours on MR Board
- Slab Top Options: 20mm Quartz Top or StoneCast Top
- Dimensions: H670 x W1200 x D465