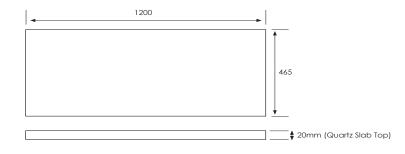

## Quartz Slab Top 1200 W1200 x D465 x H20

Midnight Stone - MS Himalaya - HY

**Gloss White** 

Matte White

Midnight Stone

Himalaya