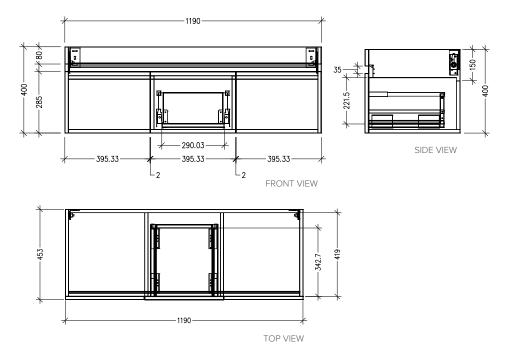

#### **Technical Details**

Note: All measurements shown are in millimetres. Sizes are nominal.

#### **Features**

- Wall Hung
- Soft Close Doors & Drawer
- Negative detail finger pull
- Cabinet: Laminate Woodgrain & Solid Colours on MR Board
- Slab Top Options:20mm Quartz Top or StoneCast Top
- Dimensions: H420 x W1200 x D465