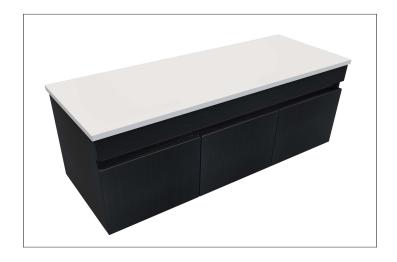

#### Arc 1200mm 2 Door, 1 Drawer Wall Vanity

#### **Features**

- Wall Hung
- Soft Close Doors & Drawer
- Negative detail finger pull
- Cabinet: Laminate Woodgrain & Solid Colours on MR Board
- Slab Top Options:20mm Quartz Top or StoneCast Top
- Dimensions: H420 x W1200 x D465