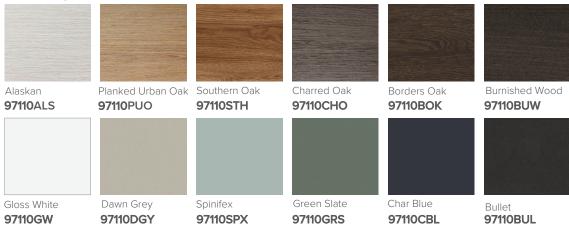

## SPECIFICATION SHEET

#### Arc 1200mm 2 Door, 1 Drawer Wall Vanity



#### **Features**

- Wall Hung
- Soft Close Doors & Drawer
- Negative detail finger pull
- Cabinet: Laminate Woodgrain & Solid Colours on MR Board
- Slab Top Options:20mm Quartz Top or StoneCast Top
- Dimensions: H420 x W1200 x D465

Note: Vessel basins are purchased separately. Visit www.newtech.co.nz for full range of vessel basin options.

#### **Colour Options with Code**



#### **Technical Details**

Note: All measurements shown are in millimetres. Sizes are nominal.





# SPECIFICATION SHEET

## **Slab Top Options**

## StoneCast Slab Top 1200

W1200 x D465 x H20

Gloss White - SC Matte White - SCMW





# Quartz Slab Top 1200

W1200 x D465 x H20

Midnight Stone - MS Himalaya - HY





#### Tap Hole Position

Tap hole position must be specified

NTH No Tap Holes
CTH Centre Tap Holes
LTH Left Tap Holes
RTH Right Tap Holes
ITH\* Inside Tap Holes
OTH\* Outside Tap Holes

\*only applicable with double basins