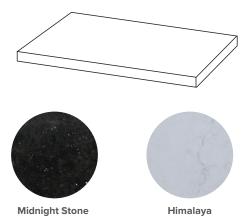

## SPECIFICATION SHEET

#### Arc 1200mm 2 Door, 1 Drawer Wall Vanity



#### **Features**

- Wall Hung
- Soft Close Doors & Drawer
- Negative detail finger pull
- Cabinet: Laminate Woodgrain & Solid Colours on MR Board
- Slab Top Options:20mm Quartz Top or StoneCast Top
- Dimensions: H420 x W1200 x D465

Note: Vessel basins are purchased separately. Visit www.newtech.co.nz for full range of vessel basin options.

#### **Colour Options with Code**



#### **Technical Details**

Note: All measurements shown are in millimetres. Sizes are nominal.





# SPECIFICATION SHEET

## **Slab Top Options**

## StoneCast Slab Top 1200

W1200 x D465 x H20

Gloss White - SC Matte White - SCMW





# Quartz Slab Top 1200

W1200 x D465 x H20

Midnight Stone - MS Himalaya - HY





#### Tap Hole Position

Tap hole position must be specified

NTH No Tap Holes
CTH Centre Tap Holes
LTH Left Tap Holes
RTH Right Tap Holes
ITH\* Inside Tap Holes
OTH\* Outside Tap Holes

\*only applicable with double basins