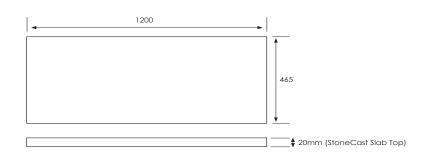

## **Slab Top Options**

## StoneCast Slab Top 1200

W1200 x D465 x H20

Gloss White - SC Matte White - SCMW