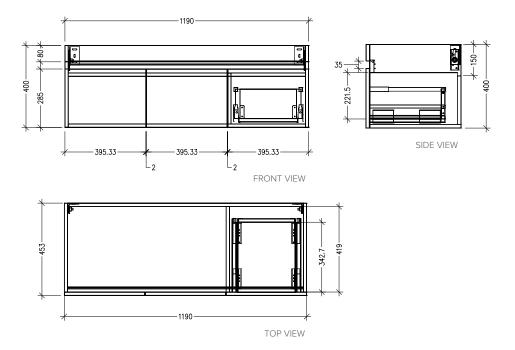

#### **Technical Details**

Note: All measurements shown are in millimetres. Sizes are nominal.

#### **Features**

- Wall Hung
- Soft Close Doors & Drawer
- Negative detail finger pull
- Cabinet: Laminate Woodgrain & Solid Colours on MR Board
- Slab Top Options:20mm Quartz Top or StoneCast Top
- Dimensions: H420 x W1200 x D465