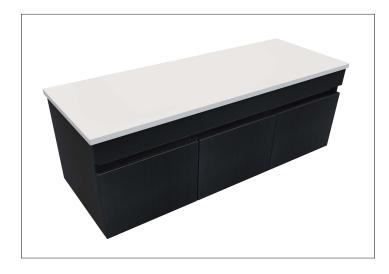

#### Arc 1200mm 2 Door, 1 Drawer Double Basin Wall Vanity

#### **Features**

- Wall Hung
- Soft Close Doors & Drawer
- Negative detail finger pull
- Cabinet: Laminate Woodgrain & Solid Colours on MR Board
- Slab Top Options:20mm Quartz Top or StoneCast Top
- Dimensions: H420 x W1200 x D465