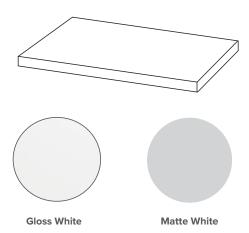

## **Slab Top Options**

## StoneCast Slab Top 1200

W1200 x D465 x H20

Gloss White - SC Matte White - SCMW