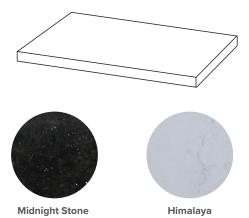

## SPECIFICATION SHEET

#### Arc 1200mm 2 Door, 1 Drawer Double Basin Wall Vanity



#### **Features**

- Wall Hung
- Soft Close Doors & Drawer
- Negative detail finger pull
- Cabinet: Laminate Woodgrain & Solid Colours on MR Board
- Slab Top Options:20mm Quartz Top or StoneCast Top
- Dimensions: H420 x W1200 x D465

Note: Vessel basins are purchased separately. Visit www.newtech.co.nz for full range of vessel basin options.

#### **Colour Options with Code**



#### **Technical Details**

Note: All measurements shown are in millimetres. Sizes are nominal.





# SPECIFICATION SHEET

## **Slab Top Options**

## StoneCast Slab Top 1200

W1200 x D465 x H20

Gloss White - SC Matte White - SCMW





# Quartz Slab Top 1200

W1200 x D465 x H20

Midnight Stone - MS Himalaya - HY





#### Tap Hole Position

Tap hole position must be specified

NTH No Tap Holes
CTH Centre Tap Holes
LTH Left Tap Holes
RTH Right Tap Holes
ITH\* Inside Tap Holes
OTH\* Outside Tap Holes

\*only applicable with double basins