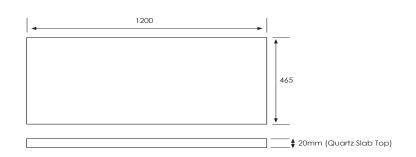

## **Slab Top Options**

# Quartz Slab Top 1200

W1200 x D465 x H20

Midnight Stone - MS Himalaya - HY