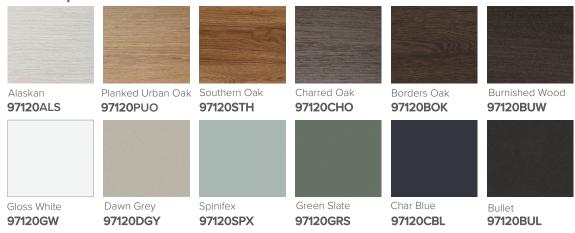

## SPECIFICATION SHEET

#### Arc 1200mm 2 Door, 1 Drawer Double Basin Wall Vanity



#### **Features**

- Wall Hung
- Soft Close Doors & Drawer
- Negative detail finger pull
- Cabinet: Laminate Woodgrain & Solid Colours on MR Board
- Slab Top Options:20mm Quartz Top or StoneCast Top
- Dimensions: H420 x W1200 x D465

Note: Vessel basins are purchased separately. Visit www.newtech.co.nz for full range of vessel basin options.

#### **Colour Options with Code**



#### **Technical Details**

Note: All measurements shown are in millimetres. Sizes are nominal.





# SPECIFICATION SHEET

## **Slab Top Options**

## StoneCast Slab Top 1200

W1200 x D465 x H20

Gloss White - SC Matte White - SCMW





# Quartz Slab Top 1200

W1200 x D465 x H20

Midnight Stone - MS Himalaya - HY





#### Tap Hole Position

Tap hole position must be specified

NTH No Tap Holes
CTH Centre Tap Holes
LTH Left Tap Holes
RTH Right Tap Holes
ITH\* Inside Tap Holes
OTH\* Outside Tap Holes

\*only applicable with double basins