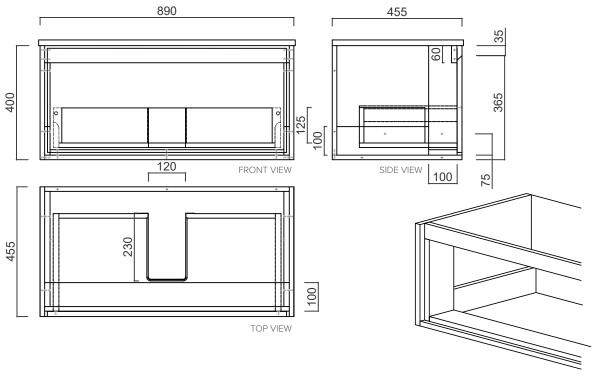

## **Technical Details**

Note: All measurements shown are in millimetres. Sizes are nominal.