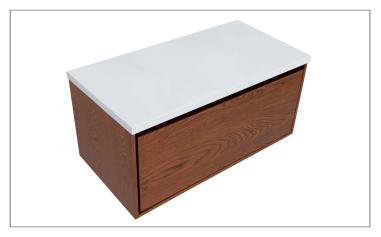

#### Anzio 900mm 1 Drawer Wall Vanity

### **Features**

- Wall Hung
- Full Extension Soft Close Drawers
- Negative detail finger pull
- Cabinet: Timber Veneer on Plywood
- Slab Top Options:20mm Quartz Top or StoneCast Top
- Dimensions: H420 x W900 x D465

### **StoneCast Slab Top Options**

Gloss White **SC** 

Matte White **SCMW** 

Himalaya **HY** 

Midnight Stone **MS** 

Note: To order a Slab Top, add the slab top code to the cabinet code.