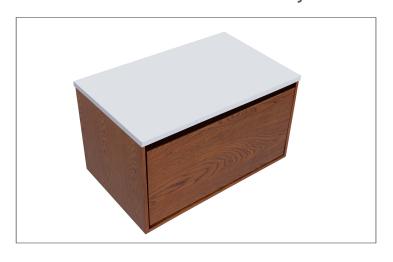

## Anzio 750mm 1 Drawer Wall Vanity

#### **Features**

- Wall Hung
- Full Extension Soft Close Drawers
- Negative detail finger pull
- Cabinet: Timber Veneer on Plywood
- Slab Top Options: 20mm Quartz Top or StoneCast Top
- Dimensions: H420 x W750 x D465