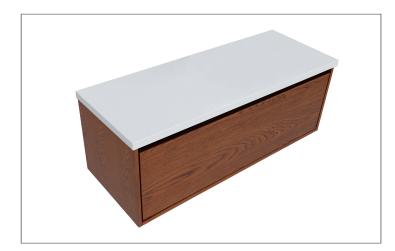

## Anzio 1200mm 1 Drawer Wall Vanity

### Features

- Wall Hung
- Full Extension Soft Close Drawer
- Negative detail finger pull
- Cabinet: Timber Veneer on Plywood
- Slab Top Options:
  20mm Quartz Top or StoneCast Top
- Dimensions: H420 x W1200 x D465