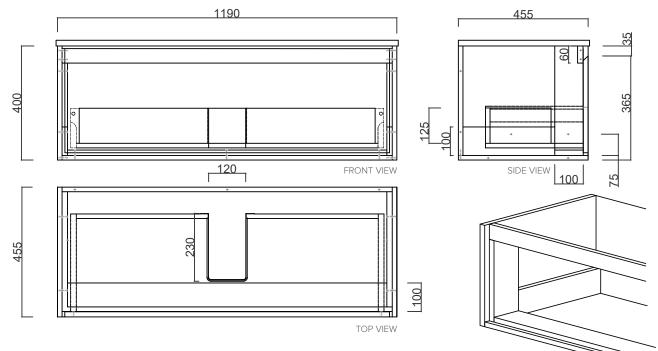

#### **Technical Details**

Note: All measurements shown are in millimetres. Sizes are nominal.

Head Office: 281 Heads Road, Wanganui Auckland Office: 525 Great South Road, Penrose, Auckland 06 349 0194 | 0800 728 662 www.newtech.co.nz