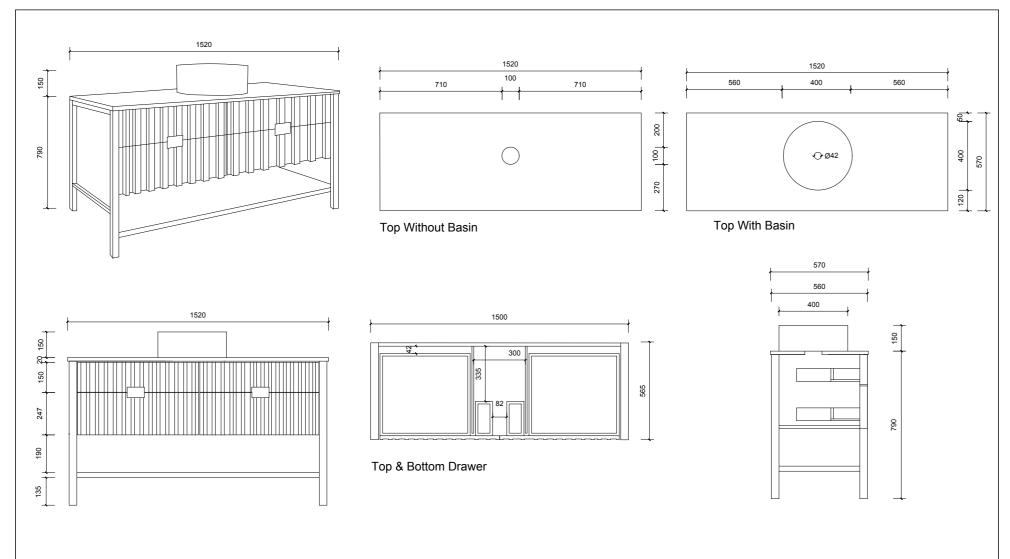

## AP VANITIES

Bathroom Joinery & Accessories

| Name:                  | Aintree 1500 Single Free Standing                 |
|------------------------|---------------------------------------------------|
| Size:                  | 1520 (W) mm x 570 (D) mm x 860(H) mm              |
| Type:                  | Free Standing                                     |
| Cabinet Material:      | MDF                                               |
| Basin Material:        | Ceramic over-mount basin, No overflow protection. |
| Bench Top Finish:      | Quartz                                            |
| Splashback:            | Does not include splashback                       |
| Tap Hole Option:       | No tap hole                                       |
| Vanity colour options: | Japan Black, Natural, Sea Foam                    |