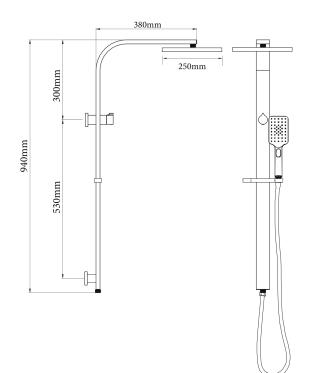

## Eclipse Double Head Shower (Square)

| PRODUCT CODE                    | VECL73SMB                                                                    |
|---------------------------------|------------------------------------------------------------------------------|
| COLOUR/FINISHES                 | <b>Mirrored Black (PVD)</b><br>Chrome<br>Matte Black<br>Mirrored Black (PVD) |
| FEATURES                        | 3 Function Handpiece<br>Adjustable head                                      |
| PRESSURE TYPE                   | Mains Pressure only                                                          |
| MINIMUM PRESSURE                | 150kPa                                                                       |
| MAXIMUM PRESSURE                | 500kPa (As per NZ Building Code AS/NZ<br>3500.1)                             |
| WELS RATING - MAINS<br>PRESSURE | 3 Star (8.5L/min)                                                            |
| MAXIMUM TEMPERATURE             | 65°C                                                                         |
| PLUMBING CONNECTION             | 15mm                                                                         |

Specifications and dimensions correct at time of publication however are subject to change without notice. Please refer to physical product prior to installation.

Installation instructions for this product are available from the product page on vodaplumbingware.co.nz