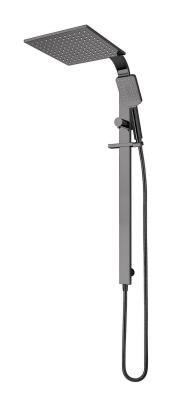

## Eclipse Double Head Shower (Square)

| PRODUCT CODE                    | VECL73SMB                                                                    |
|---------------------------------|------------------------------------------------------------------------------|
| COLOUR/FINISHES                 | <b>Mirrored Black (PVD)</b><br>Chrome<br>Matte Black<br>Mirrored Black (PVD) |
| FEATURES                        | 3 Function Handpiece<br>Adjustable head                                      |
| PRESSURE TYPE                   | Mains Pressure only                                                          |
| MINIMUM PRESSURE                | 150kPa                                                                       |
| MAXIMUM PRESSURE                | 500kPa (As per NZ Building Code AS/NZ<br>3500.1)                             |
| WELS RATING - MAINS<br>PRESSURE | 3 Star (8.5L/min)                                                            |
| MAXIMUM TEMPERATURE             | 65°C                                                                         |
| PLUMBING CONNECTION             | 15mm                                                                         |