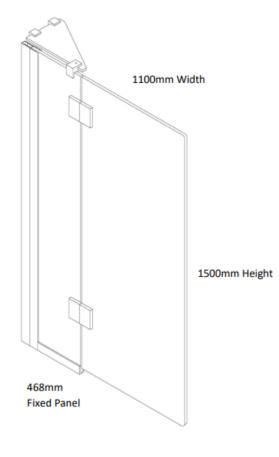

## Platinum Swing Panel

Product Code: 9800365



## Features

- 6mm clear safety glass complies to AS/NZS 2208
- Chrome hinges
- Support bracket provides a handy shelf
- Panel swings inside and outside of bath
- Fixed panel allows clearance when positioned next to a standard size vanity
- Drip seal fitted between glass and edge of bath to deflect splashes
- Satin finish
- Additional sill kit is required for baths with no upstands
- Made in New Zealand



Note: all specifications and dimensions are correct at time of publication however are subject to change without notice. Please refer to physical product prior to installation.





## **Technical Details**